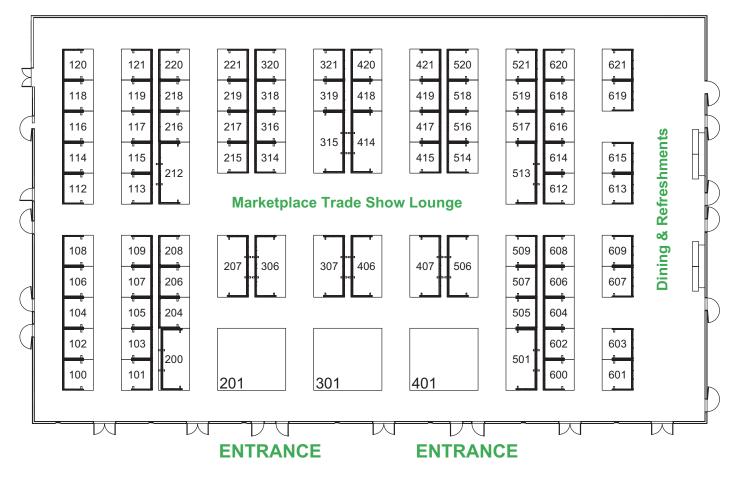

# **Marketplace Trade Show Floor**

February 26–28, 2024 | Trade Show: February 27 JW Marriott Tampa Water Street Tampa, Florida

The **Dining & Refreshments** area of the trade show will offer all day refreshments and host the trade show lunch.

The Marketplace Lounge features the product showcases, prize wheel and the grand prize drawing.