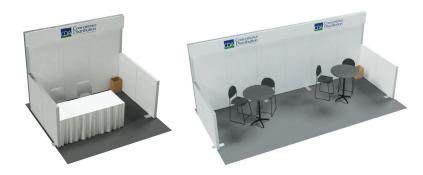

### **Booth Sizes and Rates**

10' x 10' booth space: \$5,500 10' x 20' booth space: \$11,000 20' x 20' exhibitor lounge: \$22,000

10' x 10' and 10' x 20' booth samples shown (Exhibitor-submitted graphics are applied across headerl)

#### **Booth Features**

- · All booths include basic WiFi and electricity.
- 10' x 10' and 10' x 20' booths are hard walled and sided with your company's graphics displayed across the header. Additional graphics may be ordered through Marketplace's official decorator and applied to the back wall (charged to exhibitor), or exhibitor can supply and affix removable graphics to the back wall during move-in. Select furniture packages will be available to choose from and are included with the booth.
- 20' x 20' exhibitor lounges are designed for each exhibitor with complete structures, branding and furniture packages. Requested changes may be subject to additional charges.