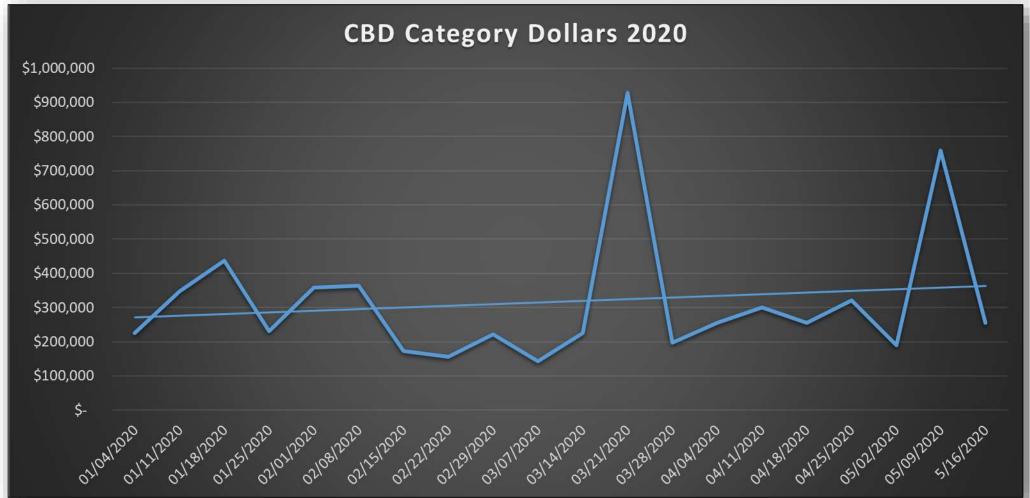

#### **Category Performance – CBD - Dollars**

| Category | 3 weeks<br>ending<br>3/21/20 | Week<br>ending<br>3/28/20 | Week<br>ending<br>4/4/20 | 4/11/20  | 4/18/20  | 4/25/20  | 5/2/20   | 5/9/20 | 5/16/20   |
|----------|------------------------------|---------------------------|--------------------------|----------|----------|----------|----------|--------|-----------|
| CBD      | Up 25.7%                     | Down<br>45.2%             | Down<br>38.7%            | Down 23% | Down 34% | Down 17% | Down 51% | Up 96% | Down 34.2 |