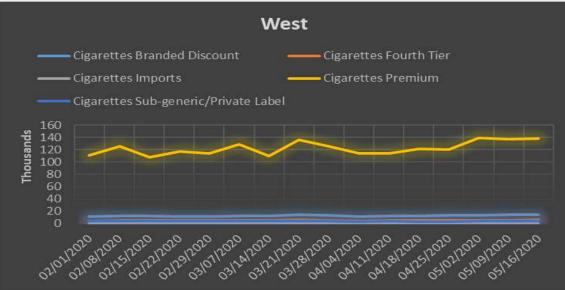

| Down 20.8%            | Down 25.7% | Down 19.7% | Down 13.9% | Down 1.1% | Up 7.7%   | Up 2.1%    |
| Edible<br>Grocery      | Up 11.1%                     | Up 28.8%               | Down 3.4%             | Up .9%     | Up .5%     | Up 3.8%    | Down 1.9% | Up 8.2%   | Up 4%      |
| General<br>Merchandise | Up 3.9%                      | Up 7.8%                | Down 13.8%            | Down 14.8% | Up 1.1%    | Up 9.7%    | Up 9.5%   | Up 25.2%  | Up 3%      |
| Non-Edible<br>Grocery  | Up 42%                       | Up 33.6%               | Down 3.7%             | Down 12.8% | Up 8.2%    | Up 10%     | Up 7.4%   | Down 6.1% | Down -9.1% |



#### **Sub Category Performance – Non Edible Grocery**



#### **Regional Performance**



#### **Regional Performance - Cigarettes**









#### Regional Performance – Smokeless & Cigars









#### **Regional Performance - Candy**









#### **Regional Performance - Vaping**









#### Regional Performance – Health & Beauty









#### **Regional Performance – Non-Edible Grocery**









#### **Summary**

- ➤ The Come Back Total C-Store distribution Units are DOWN, Dollars are UP
- Cigarette & OTP distribution performing well above the 65-week average.
- ➤ Alternative Snacks has some improvement to make and is trending upward.
- ➤ Keep an eye on Skin Care/External Care





# Thank You & Stay Safe and Healthy!

Mike Farrah
Client Relationship Director
mfarrah@msa.com
412-924-3813

Thomas Baldwin
Product Manager, InfoMetrics
tbaldwin@msa.com
412-924-3663