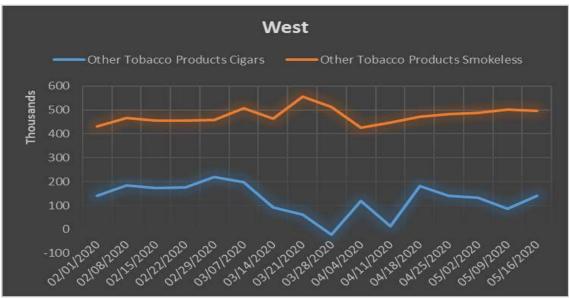

| Down 13.9% | Down 1.1% | Up 7.7%   | Up 2.1%    |
| Edible<br>Grocery      | Up 11.1%                     | Up 28.8%               | Down 3.4%             | Up .9%     | Up .5%     | Up 3.8%    | Down 1.9% | Up 8.2%   | Up 4%      |
| General<br>Merchandise | Up 3.9%                      | Up 7.8%                | Down 13.8%            | Down 14.8% | Up 1.1%    | Up 9.7%    | Up 9.5%   | Up 25.2%  | Up 3%      |
| Non-Edible<br>Grocery  | Up 42%                       | Up 33.6%               | Down 3.7%             | Down 12.8% | Up 8.2%    | Up 10%     | Up 7.4%   | Down 6.1% | Down -9.1% |



#### **Sub Category Performance – Non Edible Grocery**



#### **Regional Performance**



#### **Regional Performance - Cigarettes**









#### Regional Performance – Smokeless & Cigars









#### **Regional Performance - Candy**









#### **Regional Performance - Vaping**









#### Regional Performance – Health & Beauty









#### **Regional Performance – Non-Edible Grocery**









#### **Summary**

- ➤ The Come Back Total C-Store distribution Units are DOWN, Dollars are UP
- Cigarette & OTP distribution performing well above the 65-week average.
- ➤ Alternative Snacks has some improvement to make and is trending upward.
- ➤ Keep an eye on Skin Care/External Care





# Thank You & Stay Safe and Healthy!

Mike Farrah
Client Relationship Director
mfarrah@msa.com
412-924-3813

Thomas Baldwin
Product Manager, InfoMetrics
tbaldwin@msa.com
412-924-3663