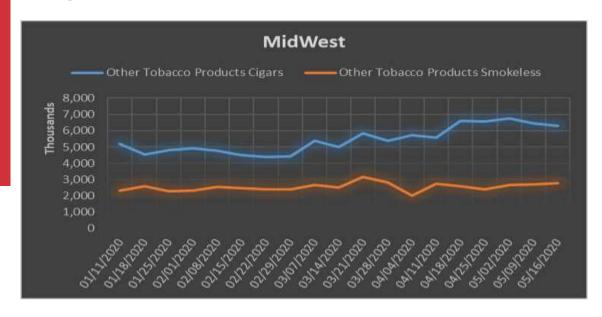

9.7% | Down 13.9% | Down 1.1% | Up 7.7%   | Up 2.1%    |
| Edible<br>Grocery      | Up 11.1%                     | Up 28.8%               | Down 3.4%             | Up .9%     | Up .5%     | Up 3.8%    | Down 1.9% | Up 8.2%   | Up 4%      |
| General<br>Merchandise | Up 3.9%                      | Up 7.8%                | Down 13.8%            | Down 14.8% | Up 1.1%    | Up 9.7%    | Up 9.5%   | Up 25.2%  | Up 3%      |
| Non-Edible<br>Grocery  | Up 42%                       | Up 33.6%               | Down 3.7%             | Down 12.8% | Up 8.2%    | Up 10%     | Up 7.4%   | Down 6.1% | Down -9.1% |



#### **Sub Category Performance – Non Edible Grocery**



#### **Regional Performance**



#### **Regional Performance - Cigarettes**









#### Regional Performance – Smokeless & Cigars









#### **Regional Performance - Candy**









#### **Regional Performance - Vaping**









#### Regional Performance – Health & Beauty









#### **Regional Performance – Non-Edible Grocery**









#### **Summary**

- ➤ The Come Back Total C-Store distribution Units are DOWN, Dollars are UP
- Cigarette & OTP distribution performing well above the 65-week average.
- ➤ Alternative Snacks has some improvement to make and is trending upward.
- ➤ Keep an eye on Skin Care/External Care





# Thank You & Stay Safe and Healthy!

Mike Farrah
Client Relationship Director
mfarrah@msa.com
412-924-3813

Thomas Baldwin
Product Manager, InfoMetrics
tbaldwin@msa.com
412-924-3663