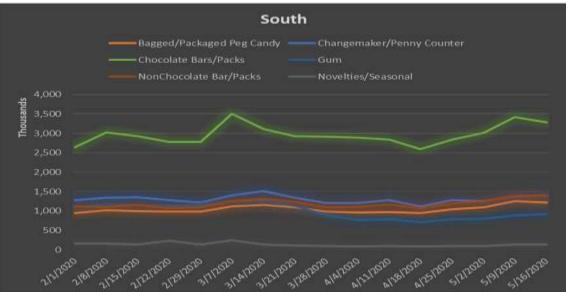

|
| Edible<br>Grocery      | Up 11.1%                     | Up 28.8%               | Down 3.4%             | Up .9%     | Up .5%     | Up 3.8%    | Down 1.9% | Up 8.2%   | Up 4%      |
| General<br>Merchandise | Up 3.9%                      | Up 7.8%                | Down 13.8%            | Down 14.8% | Up 1.1%    | Up 9.7%    | Up 9.5%   | Up 25.2%  | Up 3%      |
| Non-Edible<br>Grocery  | Up 42%                       | Up 33.6%               | Down 3.7%             | Down 12.8% | Up 8.2%    | Up 10%     | Up 7.4%   | Down 6.1% | Down -9.1% |



#### **Sub Category Performance – Non Edible Grocery**



#### **Regional Performance**



#### **Regional Performance - Cigarettes**









#### Regional Performance – Smokeless & Cigars









#### **Regional Performance - Candy**









#### **Regional Performance - Vaping**









#### Regional Performance – Health & Beauty









#### **Regional Performance – Non-Edible Grocery**









#### **Summary**

- ➤ The Come Back Total C-Store distribution Units are DOWN, Dollars are UP
- Cigarette & OTP distribution performing well above the 65-week average.
- ➤ Alternative Snacks has some improvement to make and is trending upward.
- ➤ Keep an eye on Skin Care/External Care





# Thank You & Stay Safe and Healthy!

Mike Farrah
Client Relationship Director
mfarrah@msa.com
412-924-3813

Thomas Baldwin
Product Manager, InfoMetrics
tbaldwin@msa.com
412-924-3663