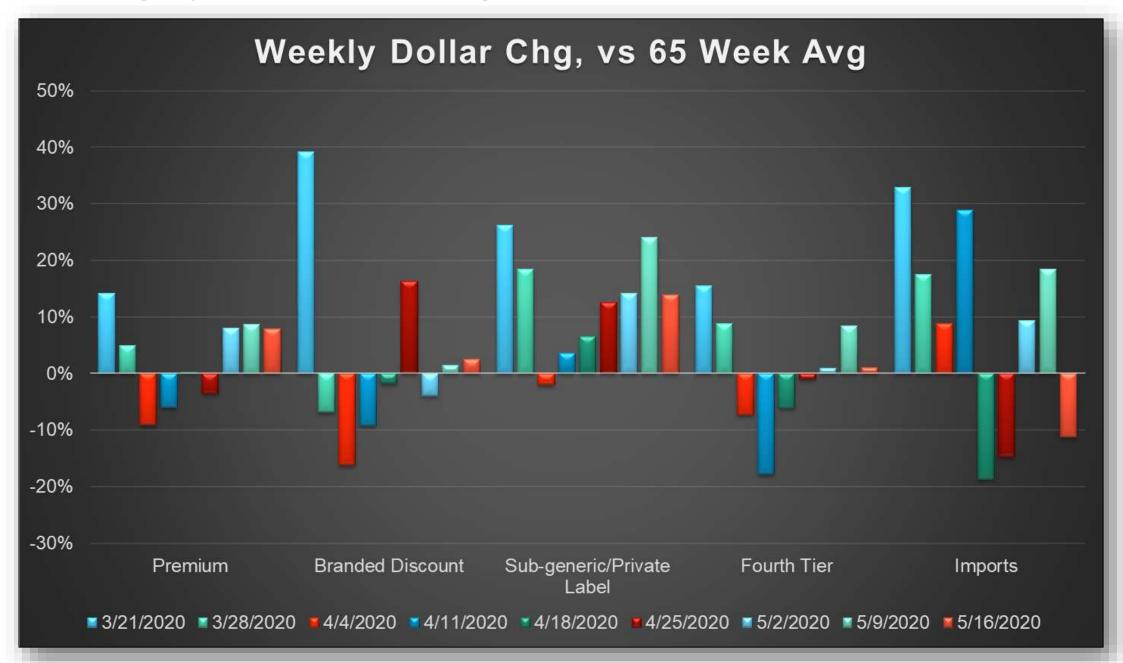

#### **Category Performance – Units**



#### **Category Performance – Cigarettes & OTP - Dollars**

| Category   | 3 weeks<br>ending<br>3/21/20 | Week<br>ending<br>3/28/20 | Week<br>ending<br>4/4/20 | 4/11/20 | 4/18/20 | 4/25/20 | 5/2/20 | 5/9/20 | 5/16/20 |
|------------|------------------------------|---------------------------|--------------------------|---------|---------|---------|--------|--------|---------|
| Cigarettes | Up 6%                        | Up 4%                     | Down 10%                 | Down 6% | Even    | Even    | Up 6%  | Up 8%  | Up 7%   |
| ОТР        | Up 6%                        | Up 11%                    | Down 5%                  | Down 1% | Up 7%   | Up 14%  | Up 17% | Up 16% | Up 13%  |



#### **Sub Category Performance – Cigarettes- Dollars**



#### **Sub Category Performance – Other Tobacco Products - Dollars**



#### **Category Performance – Cigarettes & OTP - Units**

| Category   | 3 weeks<br>ending<br>3/21/20 | Week<br>ending<br>3/28/20 | Week<br>ending<br>4/4/20 | 4/11/20 | 4/18/20 | 4/25/20 | 5/2/20 | 5/9/20 | 5/16/20 |
|------------|------------------------------|---------------------------|--------------------------|---------|---------|---------|--------|--------|---------|
| Cigarettes | Up 3%                        | Up 3%                     | Down 11%                 | Down 9% | Down 2% | Down 2% | Up 4%  | Up 6%  | Up 5%   |
| ОТР        | Up 8%                        | Up 9%                     | Up 2%                    | Up 1%   | Up 15%  | Up 20%  | Up 22% | Up 16% | Up 16%  |



#### **Sub Category Performan