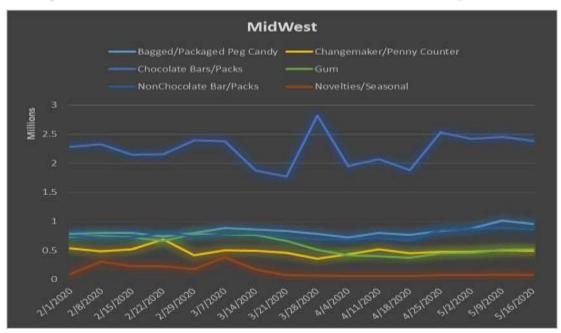

2.1%    |
| Edible<br>Grocery      | Up 11.1%                     | Up 28.8%               | Down 3.4%             | Up .9%     | Up .5%     | Up 3.8%    | Down 1.9% | Up 8.2%   | Up 4%      |
| General<br>Merchandise | Up 3.9%                      | Up 7.8%                | Down 13.8%            | Down 14.8% | Up 1.1%    | Up 9.7%    | Up 9.5%   | Up 25.2%  | Up 3%      |
| Non-Edible<br>Grocery  | Up 42%                       | Up 33.6%               | Down 3.7%             | Down 12.8% | Up 8.2%    | Up 10%     | Up 7.4%   | Down 6.1% | Down -9.1% |



#### **Sub Category Performance – Non Edible Grocery**



#### **Regional Performance**



#### **Regional Performance - Cigarettes**









#### Regional Performance – Smokeless & Cigars









#### **Regional Performance - Candy**









#### **Regional Performance - Vaping**









#### Regional Performance – Health & Beauty









#### **Regional Performance – Non-Edible Grocery**









#### **Summary**

- ➤ The Come Back Total C-Store distribution Units are DOWN, Dollars are UP
- Cigarette & OTP distribution performing well above the 65-week average.
- ➤ Alternative Snacks has some improvement to make and is trending upward.
- ➤ Keep an eye on Skin Care/External Care





# Thank You & Stay Safe and Healthy!

Mike Farrah
Client Relationship Director
mfarrah@msa.com
412-924-3813

Thomas Baldwin
Product Manager, InfoMetrics
tbaldwin@msa.com
412-924-3663