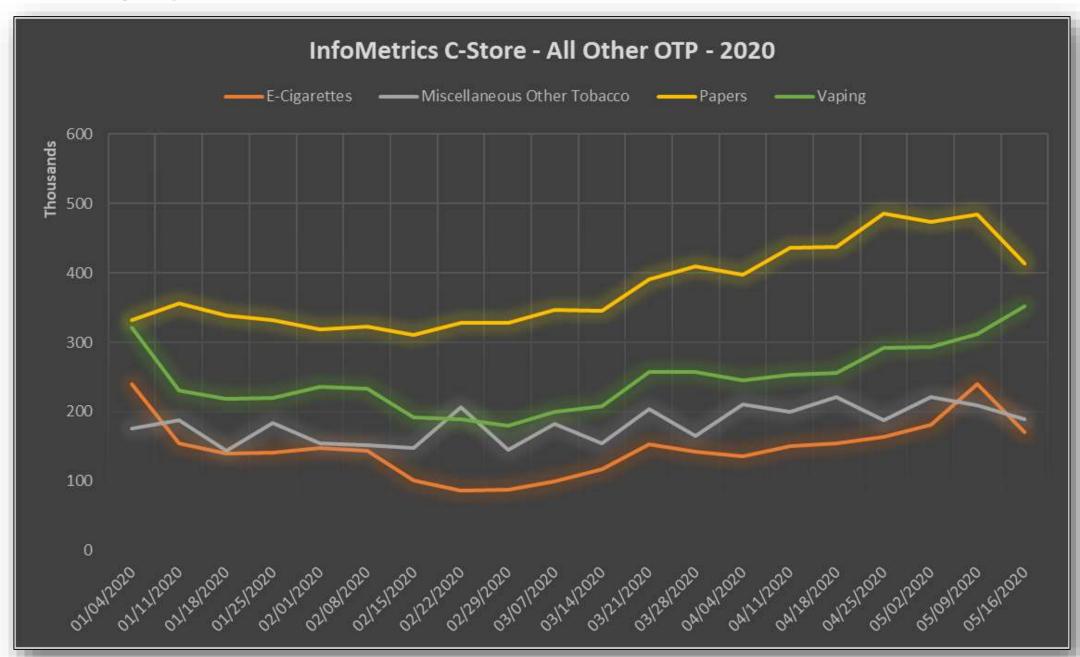

# **Category Performance – Cigarettes & OTP - Units**

| Category   | 3 weeks<br>ending<br>3/21/20 | Week<br>ending<br>3/28/20 | Week<br>ending<br>4/4/20 | 4/11/20 | 4/18/20 | 4/25/20 | 5/2/20 | 5/9/20 | 5/16/20 |
|------------|------------------------------|---------------------------|--------------------------|---------|---------|---------|--------|--------|---------|
| Cigarettes | Up 3%                        | Up 3%                     | Down 11%                 | Down 9% | Down 2% | Down 2% | Up 4%  | Up 6%  | Up 5%   |
| ОТР        | Up 8%                        | Up 9%                     | Up 2%                    | Up 1%   | Up 15%  | Up 20%  | Up 22% | Up 16% | Up 16%  |



#### **Sub Category Performance – OTP - Units**



#### **Sub Category Performance – Other OTP - Units**



#### **Category Performance – CBD - Dollars**

| Category | 3 weeks<br>ending<br>3/21/20 | Week<br>ending<br>3/28/20 | Week<br>ending<br>4/4/20 | 4/11/20  | 4/18/20  | 4/25/20  | 5/2/20   | 5/9/20 | 5/16/20   |
|----------|------------------------------|---------------------------|--------------------------|----------|----------|----------|----------|--------|-----------|
| CBD      | Up 25.7%                     | Down<br>45.2%             | Down<br>38.7%            | Down 23% | Down 34% | Down 17% | Down 51% | Up 96% | Down 34.2 |



#### **Category Performance – Non-Tobacco Top Categories - Dollars**

| Category              | 3 weeks<br>ending<br>3/21/20 | Week ending<br>3/28/20 | Week ending<br>4/4/20 | 4/11/20  | 4/18/20  | 4/25/20  | 5/2/20   | 5/9/20   | 5/16/20    |
|-----------