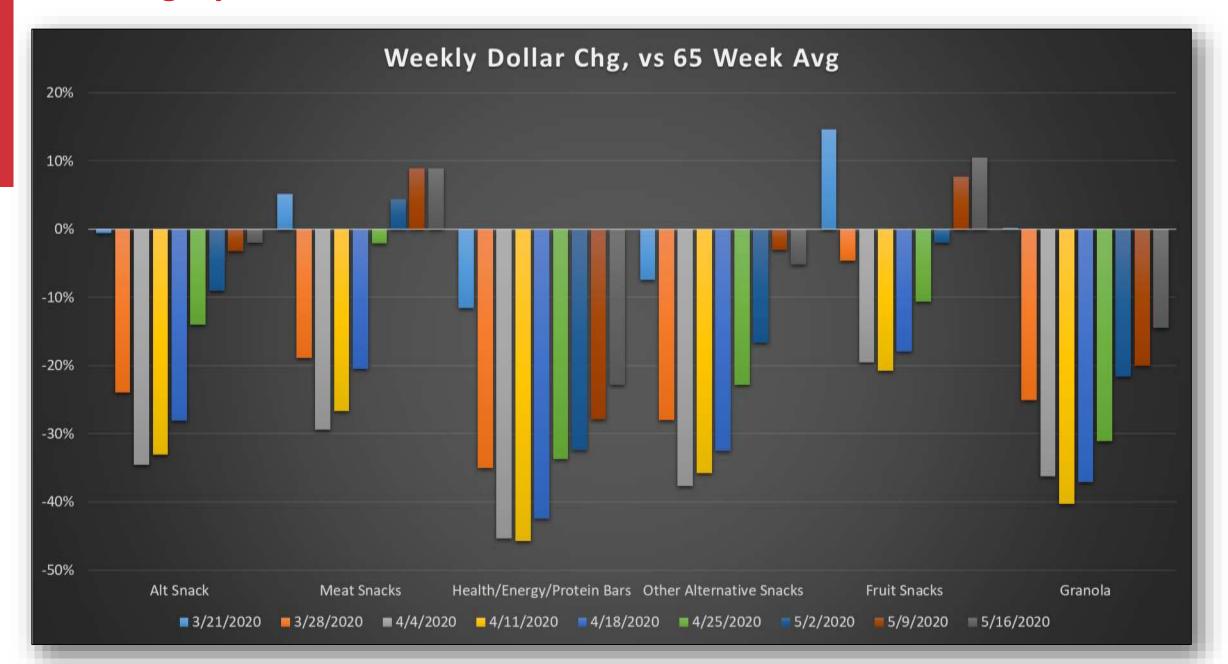

19% | Down -20.3% |
| Salty Snacks          | Down 0.6%                    | Down 26.2%             | Down 36.3%            | Down 38% | Down 31% | Down 22% | Down 16% | Down 8%  | Down -9.2%  |
| Pkg Sweet<br>Snacks   | Up 3.4%                      | Down 15.8%             | Down 20%              | Down 23% | Down 21% | Down 17% | Down 11% | Up 5%    | Down .9%    |
| Alternative<br>Snacks | Down 0.9%                    | Down 27.2%             | Down 35.4%            | Down 35% | Down 30% | Down 18% | Down 14% | Down 9%  | Down 8.9%   |



#### **Sub Category Performance – Candy - Dollars**



#### **Sub Category Performance – Salty Snacks - Dollars**



#### **Sub Category Performance – Packaged Sweet Snacks- Dollars**



#### **Sub Category Performance – Alternative Snacks- Dollars**



#### **Category Performance – Non Tobacco - Dollars**

| Category               | 3 weeks<br>ending<br>3/21/20 | Week ending<br>3/28/20 | Week ending<br>4/4/20 | 4/11/20  | 4/18/20  | 4/25/20  | 5/2/20  | 5/9/20 | 5/16/20  |
|------------------------|------------------------------|------------------------|-----------------------|----------|----------|----------|---------|--------|----------|
| Packaged<br>Beverages  | Up 15.7%                     | Down 10.5%             | Down 19.1%            | Down 23% | Down 17% | Down 11% | Down 4% | Up 12% | Up 5.6%  |
| Health &<br>Beauty     | Up 3.1%                      | Down 14.9%             | Down 15.4%            | Down 12% | Down 4%  | Up 3%    | Up 14%  | Up 21% | Up 20.5% |
| Edible<br>Grocery      | Up 18%                       | Up 48