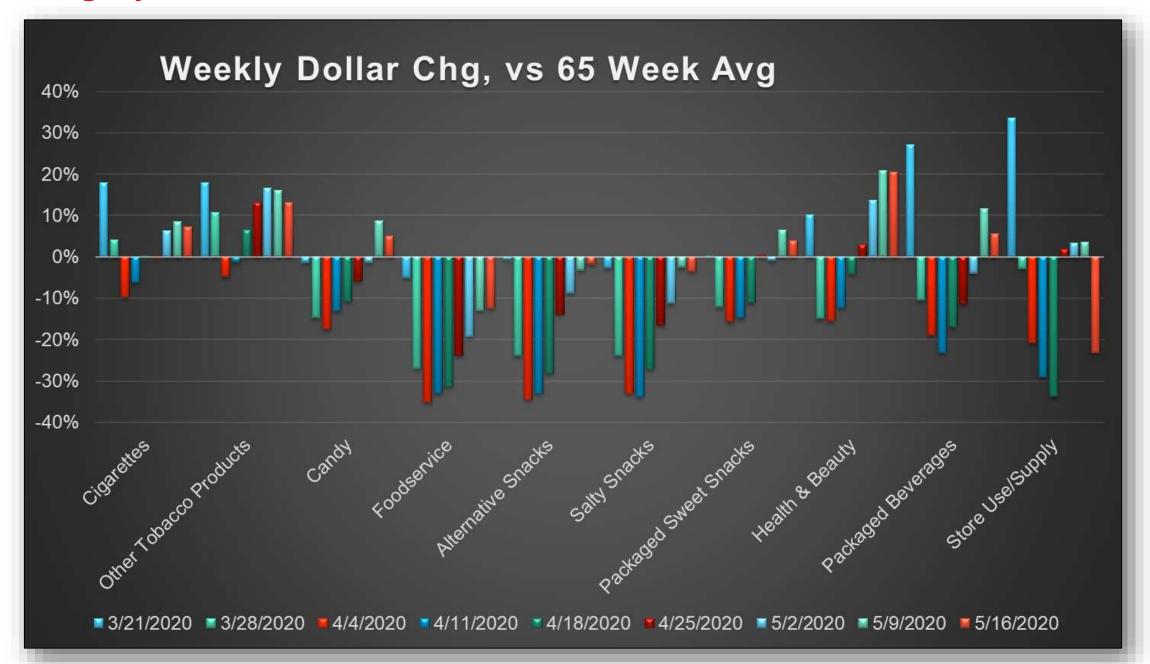

#### **Category Performance – Dollars**

#### **Category Performance – Non-Tobacco Top Categories - Dollars**

| Category              | 3 weeks<br>ending<br>3/21/20 | Week ending<br>3/28/20 | Week ending<br>4/4/20 | 4/11/20  | 4/18/20  | 4/25/20  | 5/2/20   | 5/9/20   | 5/16/20    |
|-----------------------|------------------------------|------------------------|-----------------------|----------|----------|----------|----------|----------|------------|
| Candy                 | Up 6.3%                      | Down 14.7%             | Down 17.6%            | Down-13% | Down 11% | Down 6%  | Down 1%  | Up 9%    | Up 5%      |
| Foodservice           | Down 0.7%                    | Down 27%               | Down 35.2%            | Down 33% | Down 31% | Down 24% | Down 19% | Down 13% | Down 12.4% |
| Salty Snacks          | Up 0.9%                      | Down 23.9%             | Down 33.2%            | Down 34% | Down 27% | Down 17% | Down 11% | Down 3%  | Down 3.6%  |
| Pkg Sweet<br>Snacks   | Up 5.4%                      | Down 12.2%             | Down 15.7%            | Down 15% | Down 11% | EVEN     | Down 1%  | Up 6%    | Up 3.9%    |
| Alternative<br>Snacks | Up 1.9%                      | Down 24%               | Down 34.6%            | Down 33% | Down 28% | Down 14% | Down 9%  | Down 3%  | Down 1.9%  |

#### **Category Performance – Non-Tobacco Top Categories - Units**

| Category              | 3 weeks<br>ending<br>3/21/20 | Week ending<br>3/28/20 | Week ending<br>4/4/20 | 4/11/20  | 4/18/20  | 4/25/20  | 5/2/20   | 5/9/20   | 5/16/20     |
|-----------------------|------------------------------|------------------------|-----------------------|----------|----------|----------|----------|----------|-------------|
| Candy                 | Down 0.3%                    | Down 18.9%             | Down 21.6%            | Down 20% | Down 17% | Down 14% | Down 8%  | Up 1%    | Down -2.1%  |
| Foodservice           | Up 0.6%                      | Down 28.8%             | Down 36.5%            | Down 36% | Down 32% | Down 27% | Down 25% | Down 19% | Down -20.3% |
| Salty Snacks          | Down 0.6%                    | Down 26.2%             | Down 36.3%            | Down 38% | Down 31% | Down 22% | Down 16% | Down 8%  | Down -9.2%  |
| Pkg Sweet<br>Snacks   | Up 3.4%                      | Down 15.8%             | Down 20%              | Down 23% | Down 21% | Down 17% | Down 11% | Up 5%    | Down .9%    |
| Alternative<br>Snacks | Down 0.9%                    | Down 27.2%             | Down 35.4%            | Down 35% | Down 30% | Down 18% | Down 14% | Down 9%  | Down 8.9%   |

#### **Category Performance – Non Tobacco - Dollars**

| Category               | 3 weeks<br>ending<br>3/21/20 | Week ending<br>3/28/20 | Week ending<br>4/4/20 | 4/11/20  | 4/18/20  | 4/25/20  | 5/2/20  | 5/9/20 | 5/16/20  |
|------------------------|------------------------------|------------------------|-----------------------|----------|----------|----------|---------|--------|----------|
| Packaged<br>Beverages  | Up 15.7%                     | Down 10.5%             | Down 19.1%            | Down 23% | Down 17% | Down 11% | Down 4% | Up 12% | Up 5.6%  |
| Health &<br>Beauty     | Up 3.1%                      | Down 14.9%             | Down 15.4%            | Down 12% | Down 4%  | Up 3%    | Up 14%  | Up 21% | Up 20.5% |
| Edible<br>Grocery      | Up 18%                       | Up 48.8%               | Up 11.6%              | Up 17%   | Up 16%   | Up 18%   | Up 9%   | Up 20% | Up 12.4% |
| General<br>Merchandise | Down 3.3%                    | Down 6.6%              | Down 25.2%            | Down 18% | Up 23%   | Up 42%   | Up 29%  | Up 53% | Up 27.2% |
| Non-Edible<br>Grocery  | Up 40.4%                     | Up 42.9%               | Up 5%                 | Down 3%  | Up 16%   | Up 6%    | Up 8%   | Up 4%  | Up .2%   |

#### **Category Performance – Non-Tobacco - Units**

| Category               | 3 weeks<br>ending<br>3/21/20 | Week ending<br>3/28/20 | Week ending<br>4/4/20 | 4/11/20    | 4/18/20    | 4/25/20    | 5/2/20    | 5/9/20    | 5/16/20    |
|------------------------|------------------------------|------------------------|-----------------------|------------|------------|------------|-----------|-----------|------------|
| Packaged<br>Beverages  | Up 16.1%                     | Down 5.3%              | Down 16.5%            | Down 23%   | Down 21%   | Down 17%   | Down 11%  | Up 5%     | Up .7%     |
| Health &<br>Beauty     | Up 5.9%                      | Down 13.8%             | Down 20.8%            | Down 25.7% | Down 19.7% | Down 13.9% | Down 1.1% | Up 7.7%   | Up 2.1%    |
| Edible<br>Grocery      | Up 11.1%                     | Up 28.8%               | Down 3.4%             | Up .9%     | Up .5%     | Up 3.8%    | Down 1.9% | Up 8.2%   | Up 4%      |
| General<br>Merchandise | Up 3.9%                      | Up 7.8%                | Down 13.8%            | Down 14.8% | Up 1.1%    | Up 9.7%    | Up 9.5%   | Up 25.2%  | Up 3%      |
| Non-Edible<br>Grocery  | Up 42%                       | Up 33.6%               | Down 3.7%             | Down 12.8% | Up 8.2%    | Up 10%     | Up 7.4%   | Down 6.1% | Down -9.1% |