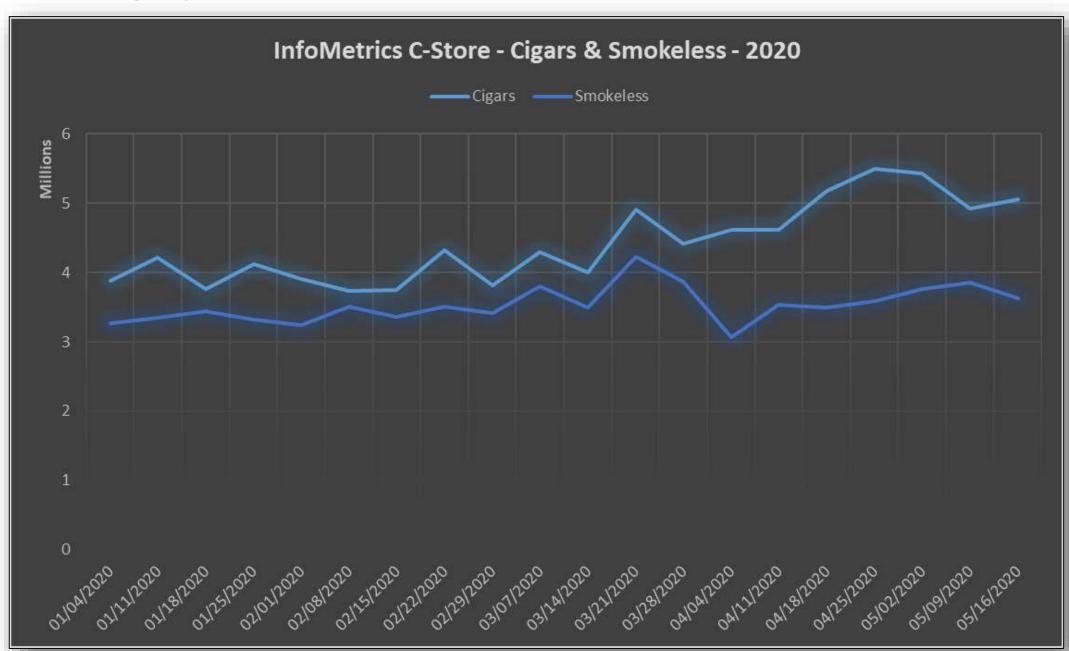

y Performance – Other Tobacco Products - Dollars**



#### **Category Performance – Cigarettes & OTP - Units**

| Category   | 3 weeks<br>ending<br>3/21/20 | Week<br>ending<br>3/28/20 | Week<br>ending<br>4/4/20 | 4/11/20 | 4/18/20 | 4/25/20 | 5/2/20 | 5/9/20 | 5/16/20 |
|------------|------------------------------|---------------------------|--------------------------|---------|---------|---------|--------|--------|---------|
| Cigarettes | Up 3%                        | Up 3%                     | Down 11%                 | Down 9% | Down 2% | Down 2% | Up 4%  | Up 6%  | Up 5%   |
| ОТР        | Up 8%                        | Up 9%                     | Up 2%                    | Up 1%   | Up 15%  | Up 20%  | Up 22% | Up 16% | Up 16%  |



#### **Sub Category Performance – OTP - Units**



#### **Sub Category Performance – Other OTP - Units**



#### **Category Performance – CBD - Dollars**

| Category | 3 weeks<br>ending<br>3/21/20 | Week<br>ending<br>3/28/20 | Week<br>ending<br>4/4/20 | 4/11/20  | 4/18/20  | 4/25/20  | 5/2/20   | 5/9/20 | 5/16/20   |
|----------|------------------------------|---------------------------|--------------------------|----------|----------|----------|----------|--------|-----------|
| CBD      | Up 25.7%                     | Down<br>45.2%             | Down<br>38.7%            | Down 23% | Down 34% | Down 17% | Down 51% | Up 96% | Down 34.2 |



#### **Category Performance – Non-Tobacco Top Categories - Dollars**

| Category              | 3 weeks<br>ending<br>3/21/20 | Week ending<br>3/28/20 | Week ending<br>4/4/20 | 4/11/20  | 4/18/20  | 4