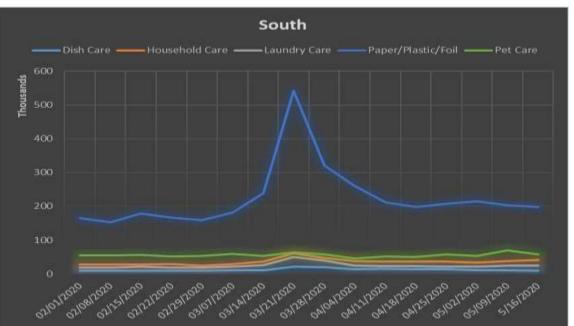

Up 8.2%   | Up 4%      |
| General<br>Merchandise | Up 3.9%                      | Up 7.8%                | Down 13.8%            | Down 14.8% | Up 1.1%    | Up 9.7%    | Up 9.5%   | Up 25.2%  | Up 3%      |
| Non-Edible<br>Grocery  | Up 42%                       | Up 33.6%               | Down 3.7%             | Down 12.8% | Up 8.2%    | Up 10%     | Up 7.4%   | Down 6.1% | Down -9.1% |



#### **Sub Category Performance – Non Edible Grocery**



#### **Regional Performance**



#### **Regional Performance - Cigarettes**









#### Regional Performance – Smokeless & Cigars









#### **Regional Performance - Candy**









#### **Regional Performance - Vaping**









#### Regional Performance – Health & Beauty









#### **Regional Performance – Non-Edible Grocery**









#### **Summary**

- ➤ The Come Back Total C-Store distribution Units are DOWN, Dollars are UP
- Cigarette & OTP distribution performing well above the 65-week average.
- ➤ Alternative Snacks has some improvement to make and is trending upward.
- ➤ Keep an eye on Skin Care/External Care





# Thank You & Stay Safe and Healthy!

Mike Farrah
Client Relationship Director
mfarrah@msa.com
412-924-3813

Thomas Baldwin
Product Manager, InfoMetrics
tbaldwin@msa.com
412-924-3663