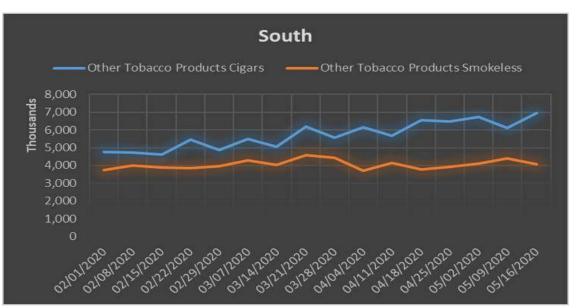

Down 13.9% | Down 1.1% | Up 7.7%   | Up 2.1%    |
| Edible<br>Grocery      | Up 11.1%                     | Up 28.8%               | Down 3.4%             | Up .9%     | Up .5%     | Up 3.8%    | Down 1.9% | Up 8.2%   | Up 4%      |
| General<br>Merchandise | Up 3.9%                      | Up 7.8%                | Down 13.8%            | Down 14.8% | Up 1.1%    | Up 9.7%    | Up 9.5%   | Up 25.2%  | Up 3%      |
| Non-Edible<br>Grocery  | Up 42%                       | Up 33.6%               | Down 3.7%             | Down 12.8% | Up 8.2%    | Up 10%     | Up 7.4%   | Down 6.1% | Down -9.1% |



#### **Sub Category Performance – Non Edible Grocery**



#### **Regional Performance**



#### **Regional Performance - Cigarettes**









#### Regional Performance – Smokeless & Cigars









#### **Regional Performance - Candy**









#### **Regional Performance - Vaping**









#### Regional Performance – Health & Beauty









#### **Regional Performance – Non-Edible Grocery**









#### **Summary**

- ➤ The Come Back Total C-Store distribution Units are DOWN, Dollars are UP
- Cigarette & OTP distribution performing well above the 65-week average.
- ➤ Alternative Snacks has some improvement to make and is trending upward.
- ➤ Keep an eye on Skin Care/External Care





# Thank You & Stay Safe and Healthy!

Mike Farrah
Client Relationship Director
mfarrah@msa.com
412-924-3813

Thomas Baldwin
Product Manager, InfoMetrics
tbaldwin@msa.com
412-924-3663