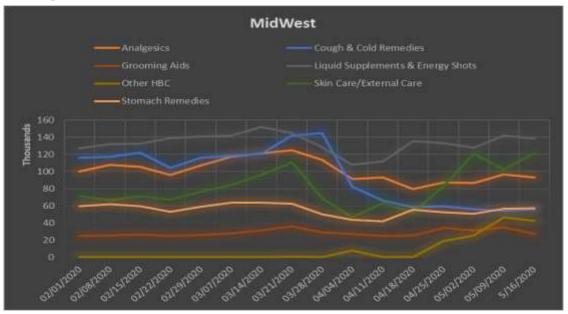

#### **Regional Performance**

#### Regional Performance – Health & Beauty

#### **Summary**

- ➤ The Come Back Total C-Store distribution Units are DOWN, Dollars are UP
- Cigarette & OTP distribution performing well above the 65-week average.
- ➤ Alternative Snacks has some improvement to make and is trending upward.
- ➤ Keep an eye on Skin Care/External Care