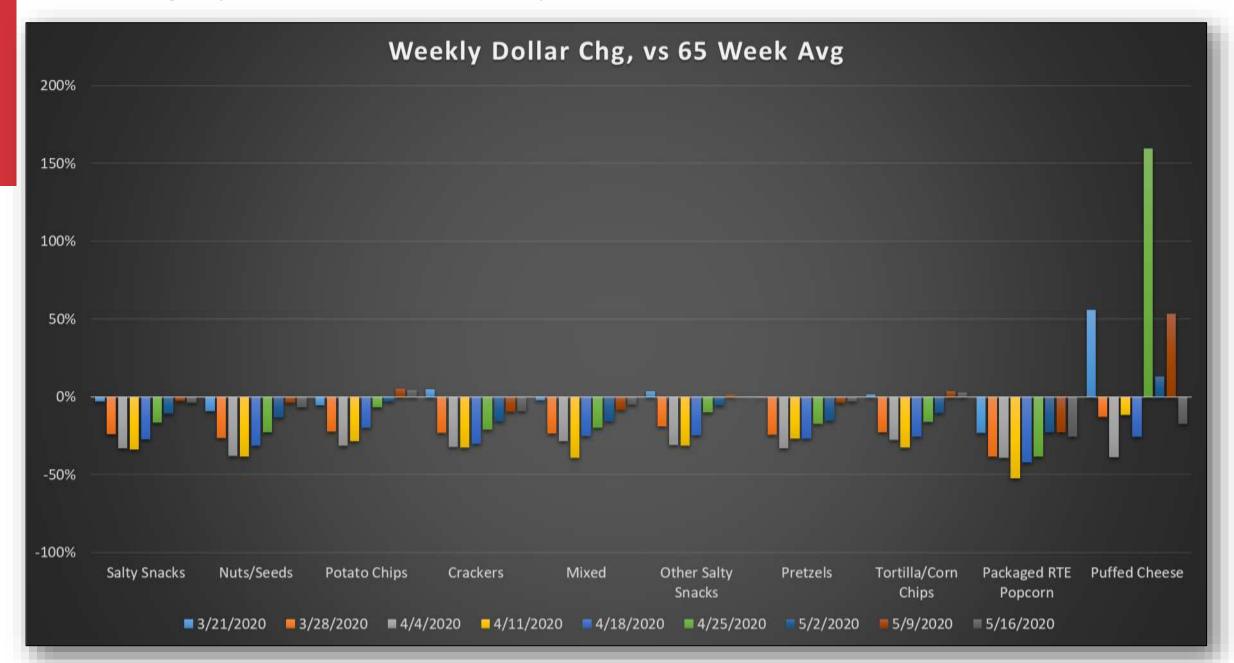

| Up 0.6%                      | Down 28.8%             | Down 36.5%            | Down 36% | Down 32% | Down 27% | Down 25% | Down 19% | Down -20.3% |
| Salty Snacks          | Down 0.6%                    | Down 26.2%             | Down 36.3%            | Down 38% | Down 31% | Down 22% | Down 16% | Down 8%  | Down -9.2%  |
| Pkg Sweet<br>Snacks   | Up 3.4%                      | Down 15.8%             | Down 20%              | Down 23% | Down 21% | Down 17% | Down 11% | Up 5%    | Down .9%    |
| Alternative<br>Snacks | Down 0.9%                    | Down 27.2%             | Down 35.4%            | Down 35% | Down 30% | Down 18% | Down 14% | Down 9%  | Down 8.9%   |



#### **Sub Category Performance – Candy - Dollars**



#### **Sub Category Performance – Salty Snacks - Dollars**



#### **Sub Category Performance – Packaged Sweet Snacks- Dollars**



#### **Sub Category Performance – Alternative Snacks- Dollars**



#### **Category Performance – Non Tobacco - Dollars**

| Category               | 3 weeks<br>ending<br>3/21/20 | Week ending<br>3/28/20 | Week ending<br>4/4/20 | 4/11/20  | 4/18/20  | 4/25/20  | 5/2/20  | 5/9/20 | 5/16/20  |
|------------------------|------------------------------|------------------------|-----------------------|----------|----------|----------|---------|--------|----------|
| Packaged<br>Beverages  | Up 15.7%                     | Down 10.5%             | Down 19.1%            | Down 23% | Down 17% | Down 11% | Down 4% | Up 12% | Up 5.6%  |
| Health &<br>Beauty     | Up 3.1%                      | Down 14.9%             | Down 15.4%