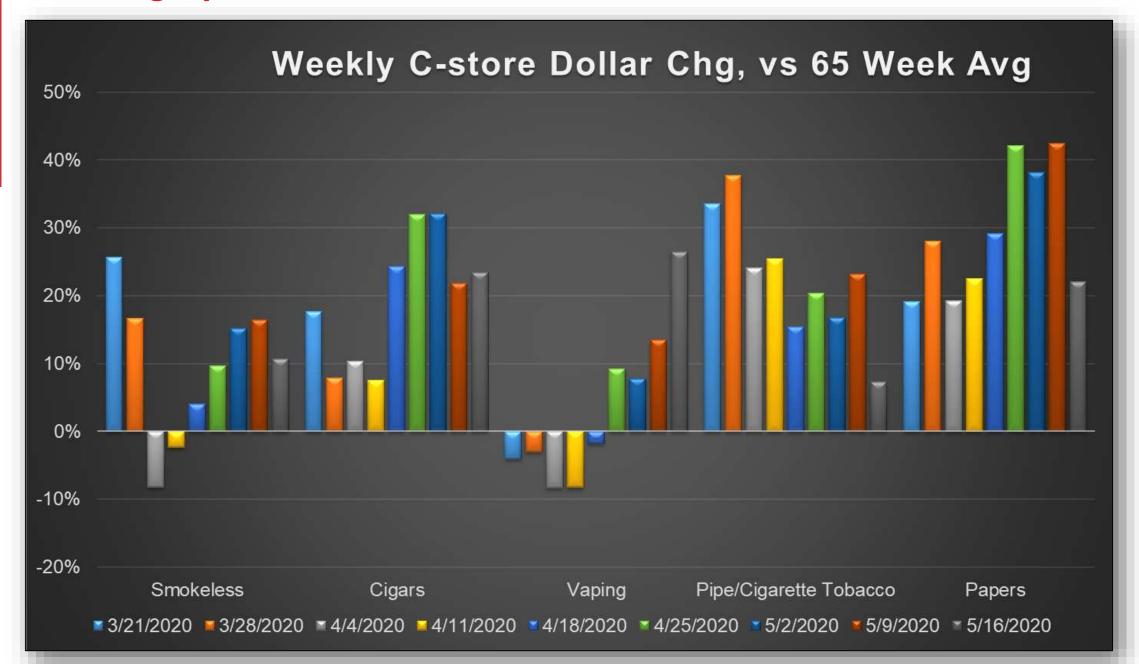

– Cigarettes & OTP - Dollars**

| Category   | 3 weeks<br>ending<br>3/21/20 | Week<br>ending<br>3/28/20 | Week<br>ending<br>4/4/20 | 4/11/20 | 4/18/20 | 4/25/20 | 5/2/20 | 5/9/20 | 5/16/20 |
|------------|------------------------------|---------------------------|--------------------------|---------|---------|---------|--------|--------|---------|
| Cigarettes | Up 6%                        | Up 4%                     | Down 10%                 | Down 6% | Even    | Even    | Up 6%  | Up 8%  | Up 7%   |
| ОТР        | Up 6%                        | Up 11%                    | Down 5%                  | Down 1% | Up 7%   | Up 14%  | Up 17% | Up 16% | Up 13%  |



#### **Sub Category Performance – Cigarettes- Dollars**



#### **Sub Category Performance – Other Tobacco Products - Dollars**



#### **Category Performance – Cigarettes & OTP - Units**

| Category   | 3 weeks<br>ending<br>3/21/20 | Week<br>ending<br>3/28/20 | Week<br>ending<br>4/4/20 | 4/11/20 | 4/18/20 | 4/25/20 | 5/2/20 | 5/9/20 | 5/16/20 |
|------------|------------------------------|---------------------------|--------------------------|---------|---------|---------|--------|--------|---------|
| Cigarettes | Up 3%                        | Up 3%                     | Down 11%                 | Down 9% | Down 2% | Down 2% | Up 4%  | Up 6%  | Up 5%   |
| ОТР        | Up 8%                        | Up 9%                     | Up 2%                    | Up 1%   | Up 15%  | Up 20%  | Up 22% | Up 16% | Up 16%  |



#### **Sub Category Performance – OTP - Units**



#### **Sub Category Performance – Other OTP - Unit