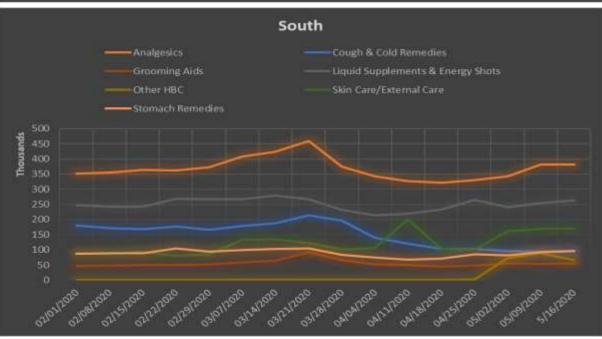

| Up .9%     | Up .5%     | Up 3.8%    | Down 1.9% | Up 8.2%   | Up 4%      |
| General<br>Merchandise | Up 3.9%                      | Up 7.8%                | Down 13.8%            | Down 14.8% | Up 1.1%    | Up 9.7%    | Up 9.5%   | Up 25.2%  | Up 3%      |
| Non-Edible<br>Grocery  | Up 42%                       | Up 33.6%               | Down 3.7%             | Down 12.8% | Up 8.2%    | Up 10%     | Up 7.4%   | Down 6.1% | Down -9.1% |



#### **Sub Category Performance – Non Edible Grocery**



#### **Regional Performance**



#### **Regional Performance - Cigarettes**









#### Regional Performance – Smokeless & Cigars









#### **Regional Performance - Candy**









#### **Regional Performance - Vaping**









#### Regional Performance – Health & Beauty









#### **Regional Performance – Non-Edible Grocery**









#### **Summary**

- ➤ The Come Back Total C-Store distribution Units are DOWN, Dollars are UP
- Cigarette & OTP distribution performing well above the 65-week average.
- ➤ Alternative Snacks has some improvement to make and is trending upward.
- ➤ Keep an eye on Skin Care/External Care





# Thank You & Stay Safe and Healthy!

Mike Farrah
Client Relationship Director
mfarrah@msa.com
412-924-3813

Thomas Baldwin
Product Manager, InfoMetrics
tbaldwin@msa.com
412-924-3663