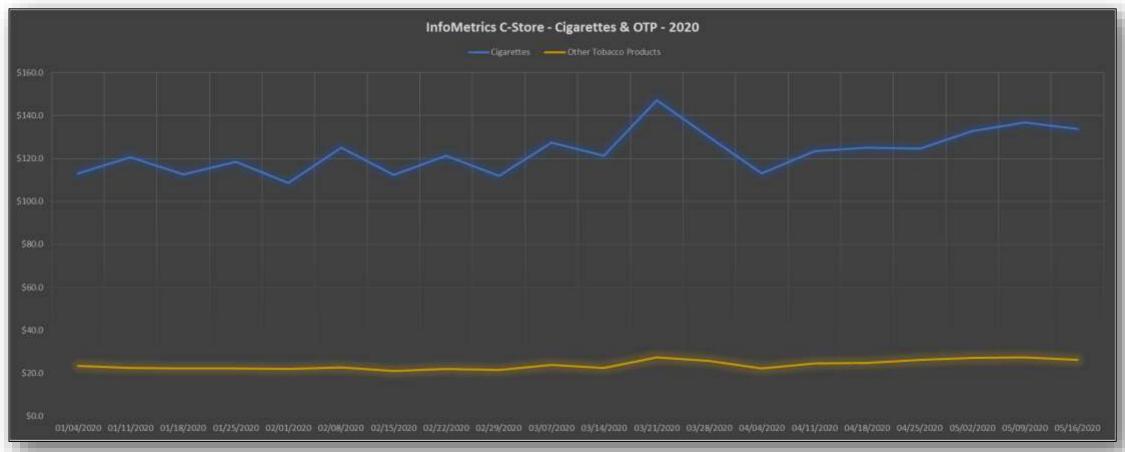

#### **Category Performance – Cigarettes & OTP - Dollars**

| Category   | 3 weeks<br>ending<br>3/21/20 | Week<br>ending<br>3/28/20 | Week<br>ending<br>4/4/20 | 4/11/20 | 4/18/20 | 4/25/20 | 5/2/20 | 5/9/20 | 5/16/20 |
|------------|------------------------------|---------------------------|--------------------------|---------|---------|---------|--------|--------|---------|
| Cigarettes | Up 6%                        | Up 4%                     | Down 10%                 | Down 6% | Even    | Even    | Up 6%  | Up 8%  | Up 7%   |
| ОТР        | Up 6%                        | Up 11%                    | Down 5%                  | Down 1% | Up 7%   | Up 14%  | Up 17% | Up 16% | Up 13%  |

#### **Category Performance – Cigarettes & OTP - Units**

| Category   | 3 weeks<br>ending<br>3/21/20 | Week<br>ending<br>3/28/20 | Week<br>ending<br>4/4/20 | 4/11/20 | 4/18/20 | 4/25/20 | 5/2/20 | 5/9/20 | 5/16/20 |
|------------|------------------------------|---------------------------|--------------------------|---------|---------|---------|--------|--------|---------|
| Cigarettes | Up 3%                        | Up 3%                     | Down 11%                 | Down 9% | Down 2% | Down 2% | Up 4%  | Up 6%  | Up 5%   |
| ОТР        | Up 8%                        | Up 9%                     | Up 2%                    | Up 1%   | Up 15%  | Up 20%  | Up 22% | Up 16% | Up 16%  |