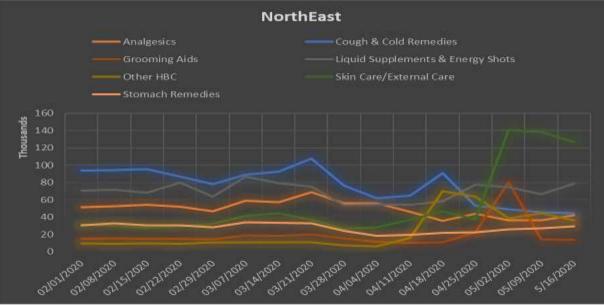

#### Regional Performance – Health & Beauty

#### **Summary**

- ➤ The Come Back Total C-Store distribution Units are DOWN, Dollars are UP
- Cigarette & OTP distribution performing well above the 65-week average.
- ➤ Alternative Snacks has some improvement to make and is trending upward.
- ➤ Keep an eye on Skin Care/External Care