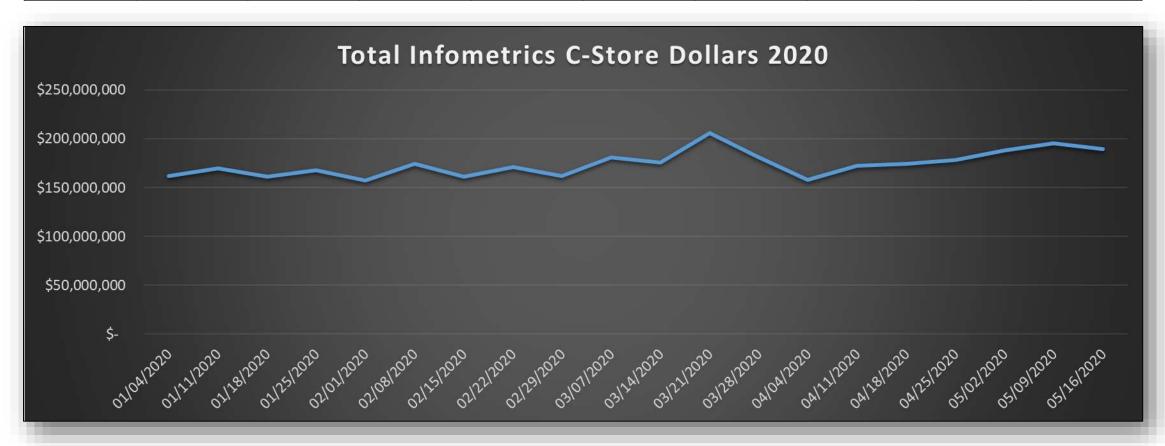

#### **C-Store Performance - Dollars**

Average weekly dollars for 65 weeks ending 2/29/20 are \$177.7M.

| Category          | 3 weeks ending 3/21/20 | Week<br>ending<br>3/28/20 | 4/4/20        | 4/11/20      | 4/18/20      | 4/25/20 | 5/2/20  | 5/9/20  | 5/16/20 |
|-------------------|------------------------|---------------------------|---------------|--------------|--------------|---------|---------|---------|---------|
| Total C-<br>Store | Up 5.5%                | Up 1.9%                   | Down<br>11.4% | Down<br>8.2% | Down<br>1.9% | Up .1%  | Up 5.8% | Up 8.6% | Up 6.7% |