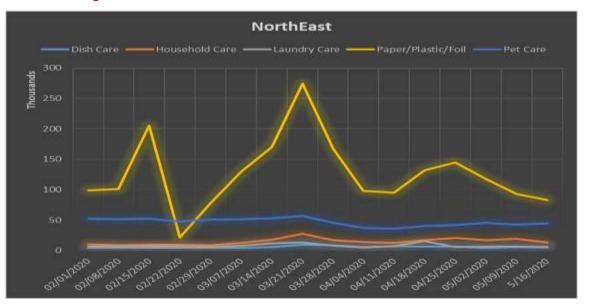

9% | Up 8.2%   | Up 4%      |
| General<br>Merchandise | Up 3.9%                      | Up 7.8%                | Down 13.8%            | Down 14.8% | Up 1.1%    | Up 9.7%    | Up 9.5%   | Up 25.2%  | Up 3%      |
| Non-Edible<br>Grocery  | Up 42%                       | Up 33.6%               | Down 3.7%             | Down 12.8% | Up 8.2%    | Up 10%     | Up 7.4%   | Down 6.1% | Down -9.1% |



#### **Sub Category Performance – Non Edible Grocery**



#### **Regional Performance**



#### **Regional Performance - Cigarettes**









#### Regional Performance – Smokeless & Cigars









#### **Regional Performance - Candy**









#### **Regional Performance - Vaping**









#### Regional Performance – Health & Beauty









#### **Regional Performance – Non-Edible Grocery**









#### **Summary**

- ➤ The Come Back Total C-Store distribution Units are DOWN, Dollars are UP
- Cigarette & OTP distribution performing well above the 65-week average.
- ➤ Alternative Snacks has some improvement to make and is trending upward.
- ➤ Keep an eye on Skin Care/External Care





# Thank You & Stay Safe and Healthy!

Mike Farrah
Client Relationship Director
mfarrah@msa.com
412-924-3813

Thomas Baldwin
Product Manager, InfoMetrics
tbaldwin@msa.com
412-924-3663