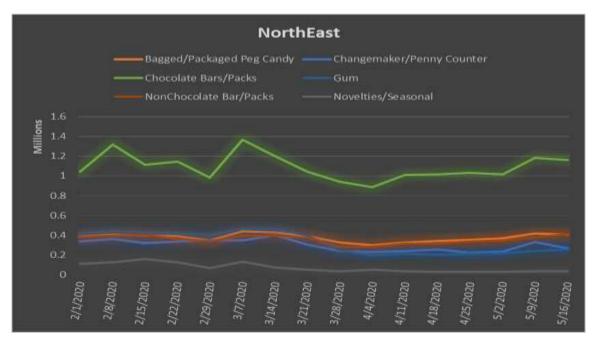

1%    |
| Edible<br>Grocery      | Up 11.1%                     | Up 28.8%               | Down 3.4%             | Up .9%     | Up .5%     | Up 3.8%    | Down 1.9% | Up 8.2%   | Up 4%      |
| General<br>Merchandise | Up 3.9%                      | Up 7.8%                | Down 13.8%            | Down 14.8% | Up 1.1%    | Up 9.7%    | Up 9.5%   | Up 25.2%  | Up 3%      |
| Non-Edible<br>Grocery  | Up 42%                       | Up 33.6%               | Down 3.7%             | Down 12.8% | Up 8.2%    | Up 10%     | Up 7.4%   | Down 6.1% | Down -9.1% |



#### **Sub Category Performance – Non Edible Grocery**



#### **Regional Performance**



#### **Regional Performance - Cigarettes**









#### Regional Performance – Smokeless & Cigars









#### **Regional Performance - Candy**









#### **Regional Performance - Vaping**









#### Regional Performance – Health & Beauty









#### **Regional Performance – Non-Edible Grocery**









#### **Summary**

- ➤ The Come Back Total C-Store distribution Units are DOWN, Dollars are UP
- Cigarette & OTP distribution performing well above the 65-week average.
- ➤ Alternative Snacks has some improvement to make and is trending upward.
- ➤ Keep an eye on Skin Care/External Care





# Thank You & Stay Safe and Healthy!

Mike Farrah
Client Relationship Director
mfarrah@msa.com
412-924-3813

Thomas Baldwin
Product Manager, InfoMetrics
tbaldwin@msa.com
412-924-3663