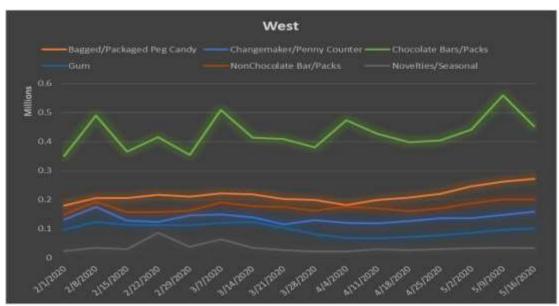

|
| Edible<br>Grocery      | Up 11.1%                     | Up 28.8%               | Down 3.4%             | Up .9%     | Up .5%     | Up 3.8%    | Down 1.9% | Up 8.2%   | Up 4%      |
| General<br>Merchandise | Up 3.9%                      | Up 7.8%                | Down 13.8%            | Down 14.8% | Up 1.1%    | Up 9.7%    | Up 9.5%   | Up 25.2%  | Up 3%      |
| Non-Edible<br>Grocery  | Up 42%                       | Up 33.6%               | Down 3.7%             | Down 12.8% | Up 8.2%    | Up 10%     | Up 7.4%   | Down 6.1% | Down -9.1% |



#### **Sub Category Performance – Non Edible Grocery**



#### **Regional Performance**



#### **Regional Performance - Cigarettes**









#### Regional Performance – Smokeless & Cigars









#### **Regional Performance - Candy**









#### **Regional Performance - Vaping**









#### Regional Performance – Health & Beauty









#### **Regional Performance – Non-Edible Grocery**









#### **Summary**

- ➤ The Come Back Total C-Store distribution Units are DOWN, Dollars are UP
- Cigarette & OTP distribution performing well above the 65-week average.
- ➤ Alternative Snacks has some improvement to make and is trending upward.
- ➤ Keep an eye on Skin Care/External Care





# Thank You & Stay Safe and Healthy!

Mike Farrah
Client Relationship Director
mfarrah@msa.com
412-924-3813

Thomas Baldwin
Product Manager, InfoMetrics
tbaldwin@msa.com
412-924-3663