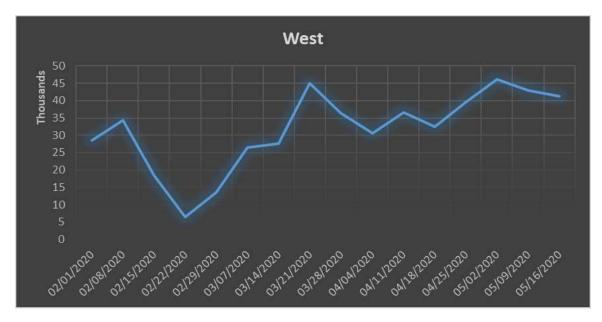

| Up 28.8%               | Down 3.4%             | Up .9%     | Up .5%     | Up 3.8%    | Down 1.9% | Up 8.2%   | Up 4%      |
| General<br>Merchandise | Up 3.9%                      | Up 7.8%                | Down 13.8%            | Down 14.8% | Up 1.1%    | Up 9.7%    | Up 9.5%   | Up 25.2%  | Up 3%      |
| Non-Edible<br>Grocery  | Up 42%                       | Up 33.6%               | Down 3.7%             | Down 12.8% | Up 8.2%    | Up 10%     | Up 7.4%   | Down 6.1% | Down -9.1% |



#### **Sub Category Performance – Non Edible Grocery**



#### **Regional Performance**



#### **Regional Performance - Cigarettes**









#### Regional Performance – Smokeless & Cigars









#### **Regional Performance - Candy**









#### **Regional Performance - Vaping**









#### Regional Performance – Health & Beauty









#### **Regional Performance – Non-Edible Grocery**









#### **Summary**

- ➤ The Come Back Total C-Store distribution Units are DOWN, Dollars are UP
- Cigarette & OTP distribution performing well above the 65-week average.
- ➤ Alternative Snacks has some improvement to make and is trending upward.
- ➤ Keep an eye on Skin Care/External Care





# Thank You & Stay Safe and Healthy!

Mike Farrah
Client Relationship Director
mfarrah@msa.com
412-924-3813

Thomas Baldwin
Product Manager, InfoMetrics
tbaldwin@msa.com
412-924-3663