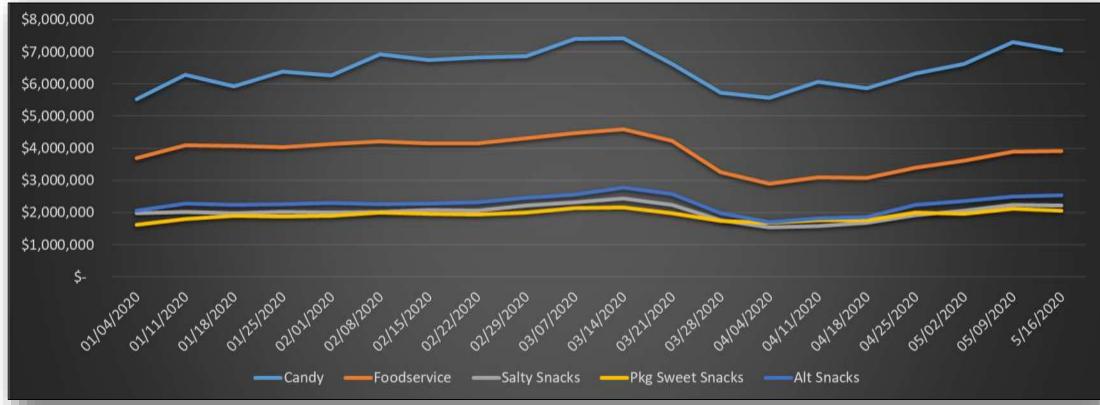

#### **Category Performance – Non-Tobacco Top Categories - Dollars**

| Category              | 3 weeks<br>ending<br>3/21/20 | Week ending<br>3/28/20 | Week ending<br>4/4/20 | 4/11/20  | 4/18/20  | 4/25/20  | 5/2/20   | 5/9/20   | 5/16/20    |
|-----------------------|------------------------------|------------------------|-----------------------|----------|----------|----------|----------|----------|------------|
| Candy                 | Up 6.3%                      | Down 14.7%             | Down 17.6%            | Down-13% | Down 11% | Down 6%  | Down 1%  | Up 9%    | Up 5%      |
| Foodservice           | Down 0.7%                    | Down 27%               | Down 35.2%            | Down 33% | Down 31% | Down 24% | Down 19% | Down 13% | Down 12.4% |
| Salty Snacks          | Up 0.9%                      | Down 23.9%             | Down 33.2%            | Down 34% | Down 27% | Down 17% | Down 11% | Down 3%  | Down 3.6%  |
| Pkg Sweet<br>Snacks   | Up 5.4%                      | Down 12.2%             | Down 15.7%            | Down 15% | Down 11% | EVEN     | Down 1%  | Up 6%    | Up 3.9%    |
| Alternative<br>Snacks | Up 1.9%                      | Down 24%               | Down 34.6%            | Down 33% | Down 28% | Down 14% | Down 9%  | Down 3%  | Down 1.9%  |