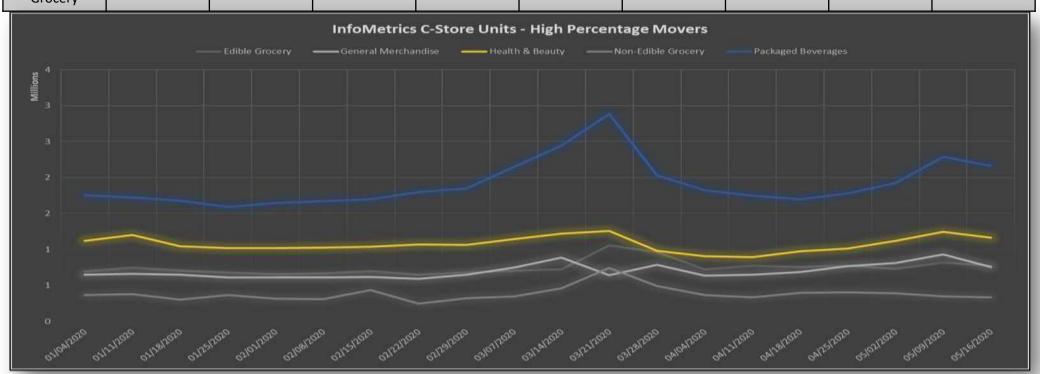

#### **Category Performance – Units**

#### **Category Performance – Non-Tobacco - Units**

| Category               | 3 weeks<br>ending<br>3/21/20 | Week ending<br>3/28/20 | Week ending<br>4/4/20 | 4/11/20    | 4/18/20    | 4/25/20    | 5/2/20    | 5/9/20    | 5/16/20    |
|------------------------|------------------------------|------------------------|-----------------------|------------|------------|------------|-----------|-----------|------------|
| Packaged<br>Beverages  | Up 16.1%                     | Down 5.3%              | Down 16.5%            | Down 23%   | Down 21%   | Down 17%   | Down 11%  | Up 5%     | Up .7%     |
| Health &<br>Beauty     | Up 5.9%                      | Down 13.8%             | Down 20.8%            | Down 25.7% | Down 19.7% | Down 13.9% | Down 1.1% | Up 7.7%   | Up 2.1%    |
| Edible<br>Grocery      | Up 11.1%                     | Up 28.8%               | Down 3.4%             | Up .9%     | Up .5%     | Up 3.8%    | Down 1.9% | Up 8.2%   | Up 4%      |
| General<br>Merchandise | Up 3.9%                      | Up 7.8%                | Down 13.8%            | Down 14.8% | Up 1.1%    | Up 9.7%    | Up 9.5%   | Up 25.2%  | Up 3%      |
| Non-Edible<br>Grocery  | Up 42%                       | Up 33.6%               | Down 3.7%             | Down 12.8% | Up 8.2%    | Up 10%     | Up 7.4%   | Down 6.1% | Down -9.1% |