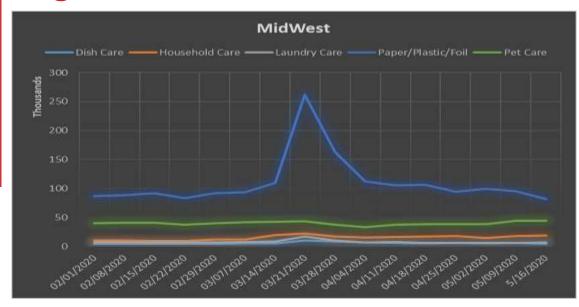

1.9% | Up 8.2%   | Up 4%      |
| General<br>Merchandise | Up 3.9%                      | Up 7.8%                | Down 13.8%            | Down 14.8% | Up 1.1%    | Up 9.7%    | Up 9.5%   | Up 25.2%  | Up 3%      |
| Non-Edible<br>Grocery  | Up 42%                       | Up 33.6%               | Down 3.7%             | Down 12.8% | Up 8.2%    | Up 10%     | Up 7.4%   | Down 6.1% | Down -9.1% |



#### **Sub Category Performance – Non Edible Grocery**



#### **Regional Performance**



#### **Regional Performance - Cigarettes**









#### Regional Performance – Smokeless & Cigars









#### **Regional Performance - Candy**









#### **Regional Performance - Vaping**









#### Regional Performance – Health & Beauty









#### **Regional Performance – Non-Edible Grocery**









#### **Summary**

- ➤ The Come Back Total C-Store distribution Units are DOWN, Dollars are UP
- Cigarette & OTP distribution performing well above the 65-week average.
- ➤ Alternative Snacks has some improvement to make and is trending upward.
- ➤ Keep an eye on Skin Care/External Care





# Thank You & Stay Safe and Healthy!

Mike Farrah
Client Relationship Director
mfarrah@msa.com
412-924-3813

Thomas Baldwin
Product Manager, InfoMetrics
tbaldwin@msa.com
412-924-3663