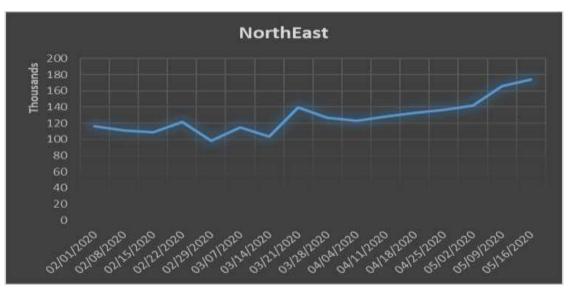

| Up 28.8%               | Down 3.4%             | Up .9%     | Up .5%     | Up 3.8%    | Down 1.9% | Up 8.2%   | Up 4%      |
| General<br>Merchandise | Up 3.9%                      | Up 7.8%                | Down 13.8%            | Down 14.8% | Up 1.1%    | Up 9.7%    | Up 9.5%   | Up 25.2%  | Up 3%      |
| Non-Edible<br>Grocery  | Up 42%                       | Up 33.6%               | Down 3.7%             | Down 12.8% | Up 8.2%    | Up 10%     | Up 7.4%   | Down 6.1% | Down -9.1% |



#### **Sub Category Performance – Non Edible Grocery**



#### **Regional Performance**



#### **Regional Performance - Cigarettes**









#### Regional Performance – Smokeless & Cigars









#### **Regional Performance - Candy**









#### **Regional Performance - Vaping**









#### Regional Performance – Health & Beauty









#### **Regional Performance – Non-Edible Grocery**









#### **Summary**

- ➤ The Come Back Total C-Store distribution Units are DOWN, Dollars are UP
- Cigarette & OTP distribution performing well above the 65-week average.
- ➤ Alternative Snacks has some improvement to make and is trending upward.
- ➤ Keep an eye on Skin Care/External Care





# Thank You & Stay Safe and Healthy!

Mike Farrah
Client Relationship Director
mfarrah@msa.com
412-924-3813

Thomas Baldwin
Product Manager, InfoMetrics
tbaldwin@msa.com
412-924-3663