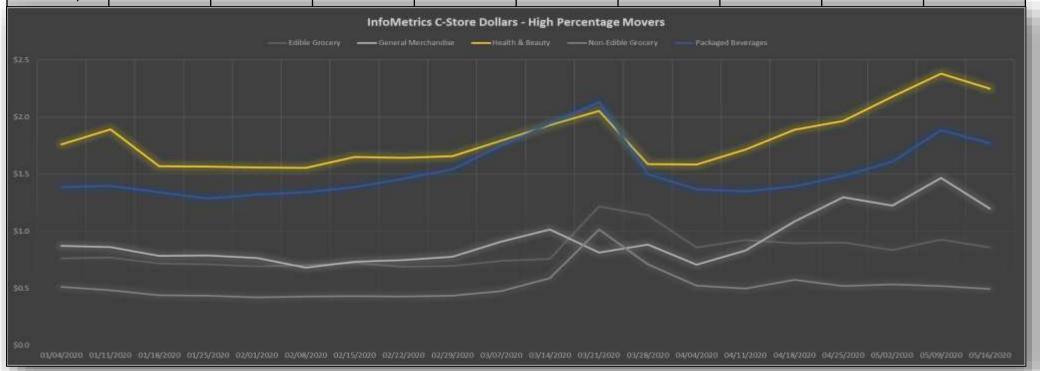

| Down 10.5%             | Down 19.1%            | Down 23% | Down 17% | Down 11% | Down 4% | Up 12% | Up 5.6%  |
| Health &<br>Beauty     | Up 3.1%                      | Down 14.9%             | Down 15.4%            | Down 12% | Down 4%  | Up 3%    | Up 14%  | Up 21% | Up 20.5% |
| Edible<br>Grocery      | Up 18%                       | Up 48.8%               | Up 11.6%              | Up 17%   | Up 16%   | Up 18%   | Up 9%   | Up 20% | Up 12.4% |
| General<br>Merchandise | Down 3.3%                    | Down 6.6%              | Down 25.2%            | Down 18% | Up 23%   | Up 42%   | Up 29%  | Up 53% | Up 27.2% |
| Non-Edible<br>Grocery  | Up 40.4%                     | Up 42.9%               | Up 5%                 | Down 3%  | Up 16%   | Up 6%    | Up 8%   | Up 4%  | Up .2%   |



#### **Category Performance – Non-Tobacco - Units**

| Category               | 3 weeks<br>ending<br>3/21/20 | Week ending<br>3/28/20 | Week ending<br>4/4/20 | 4/11/20    | 4/18/20    | 4/25/20    | 5/2/20    | 5/9/20    | 5/16/20    |
|------------------------|------------------------------|------------------------|-----------------------|------------|------------|------------|-----------|-----------|------------|
| Packaged<br>Beverages  | Up 16.1%                     | Down 5.3%              | Down 16.5%            | Down 23%   | Down 21%   | Down 17%   | Down 11%  | Up 5%     | Up .7%     |
| Health &<br>Beauty     | Up 5.9%                      | Down 13.8%             | Down 20.8%            | Down 25.7% | Down 19.7% | Down 13.9% | Down 1.1% | Up 7.7%   | Up 2.1%    |
| Edible<br>G