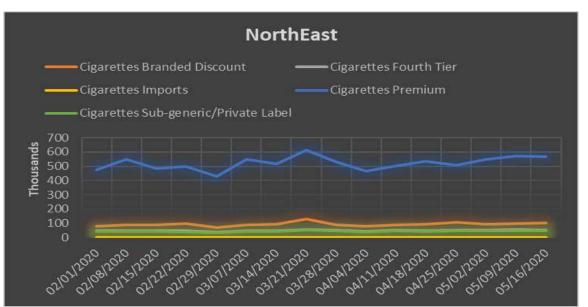

| Down 20.8%            | Down 25.7% | Down 19.7% | Down 13.9% | Down 1.1% | Up 7.7%   | Up 2.1%    |
| Edible<br>Grocery      | Up 11.1%                     | Up 28.8%               | Down 3.4%             | Up .9%     | Up .5%     | Up 3.8%    | Down 1.9% | Up 8.2%   | Up 4%      |
| General<br>Merchandise | Up 3.9%                      | Up 7.8%                | Down 13.8%            | Down 14.8% | Up 1.1%    | Up 9.7%    | Up 9.5%   | Up 25.2%  | Up 3%      |
| Non-Edible<br>Grocery  | Up 42%                       | Up 33.6%               | Down 3.7%             | Down 12.8% | Up 8.2%    | Up 10%     | Up 7.4%   | Down 6.1% | Down -9.1% |



#### **Sub Category Performance – Non Edible Grocery**



#### **Regional Performance**



#### **Regional Performance - Cigarettes**









#### Regional Performance – Smokeless & Cigars









#### **Regional Performance - Candy**









#### **Regional Performance - Vaping**









#### Regional Performance – Health & Beauty









#### **Regional Performance – Non-Edible Grocery**









#### **Summary**

- ➤ The Come Back Total C-Store distribution Units are DOWN, Dollars are UP
- Cigarette & OTP distribution performing well above the 65-week average.
- ➤ Alternative Snacks has some improvement to make and is trending upward.
- ➤ Keep an eye on Skin Care/External Care





# Thank You & Stay Safe and Healthy!

Mike Farrah
Client Relationship Director
mfarrah@msa.com
412-924-3813

Thomas Baldwin
Product Manager, InfoMetrics
tbaldwin@msa.com
412-924-3663