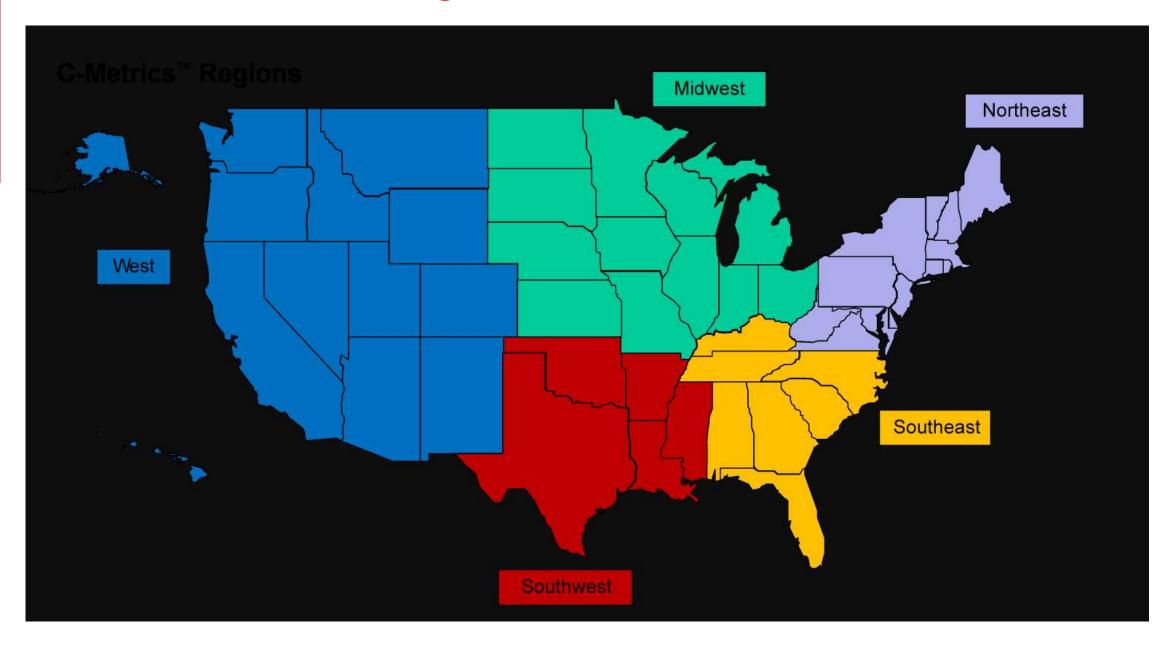

| Up 5.9%                      | Down 13.8%             | Down 20.8%            | Down 25.7% | Down 19.7% | Down 13.9% | Down 1.1% | Up 7.7%   | Up 2.1%    |
| Edible<br>Grocery      | Up 11.1%                     | Up 28.8%               | Down 3.4%             | Up .9%     | Up .5%     | Up 3.8%    | Down 1.9% | Up 8.2%   | Up 4%      |
| General<br>Merchandise | Up 3.9%                      | Up 7.8%                | Down 13.8%            | Down 14.8% | Up 1.1%    | Up 9.7%    | Up 9.5%   | Up 25.2%  | Up 3%      |
| Non-Edible<br>Grocery  | Up 42%                       | Up 33.6%               | Down 3.7%             | Down 12.8% | Up 8.2%    | Up 10%     | Up 7.4%   | Down 6.1% | Down -9.1% |



#### **Sub Category Performance – Non Edible Grocery**



#### **Regional Performance**



#### **Regional Performance - Cigarettes**









#### Regional Performance – Smokeless & Cigars









#### **Regional Performance - Candy**









#### **Regional Performance - Vaping**









#### Regional Performance – Health & Beauty









#### **Regional Performance – Non-Edible Grocery**









#### **Summary**

- ➤ The Come Back Total C-Store distribution Units are DOWN, Dollars are UP
- Cigarette & OTP distribution performing well above the 65-week average.
- ➤ Alternative Snacks has some improvement to make and is trending upward.
- ➤ Keep an eye on Skin Care/External Care





# Thank You & Stay Safe and Healthy!

Mike Farrah
Client Relationship Director
mfarrah@msa.com
412-924-3813

Thomas Baldwin
Product Manager, InfoMetrics
tbaldwin@msa.com
412-924-3663