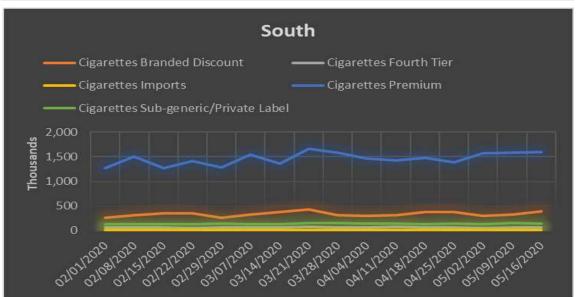

| Down 20.8%            | Down 25.7% | Down 19.7% | Down 13.9% | Down 1.1% | Up 7.7%   | Up 2.1%    |
| Edible<br>Grocery      | Up 11.1%                     | Up 28.8%               | Down 3.4%             | Up .9%     | Up .5%     | Up 3.8%    | Down 1.9% | Up 8.2%   | Up 4%      |
| General<br>Merchandise | Up 3.9%                      | Up 7.8%                | Down 13.8%            | Down 14.8% | Up 1.1%    | Up 9.7%    | Up 9.5%   | Up 25.2%  | Up 3%      |
| Non-Edible<br>Grocery  | Up 42%                       | Up 33.6%               | Down 3.7%             | Down 12.8% | Up 8.2%    | Up 10%     | Up 7.4%   | Down 6.1% | Down -9.1% |



#### **Sub Category Performance – Non Edible Grocery**



#### **Regional Performance**



#### **Regional Performance - Cigarettes**









#### Regional Performance – Smokeless & Cigars









#### **Regional Performance - Candy**









#### **Regional Performance - Vaping**









#### Regional Performance – Health & Beauty









#### **Regional Performance – Non-Edible Grocery**









#### **Summary**

- ➤ The Come Back Total C-Store distribution Units are DOWN, Dollars are UP
- Cigarette & OTP distribution performing well above the 65-week average.
- ➤ Alternative Snacks has some improvement to make and is trending upward.
- ➤ Keep an eye on Skin Care/External Care





# Thank You & Stay Safe and Healthy!

Mike Farrah
Client Relationship Director
mfarrah@msa.com
412-924-3813

Thomas Baldwin
Product Manager, InfoMetrics
tbaldwin@msa.com
412-924-3663