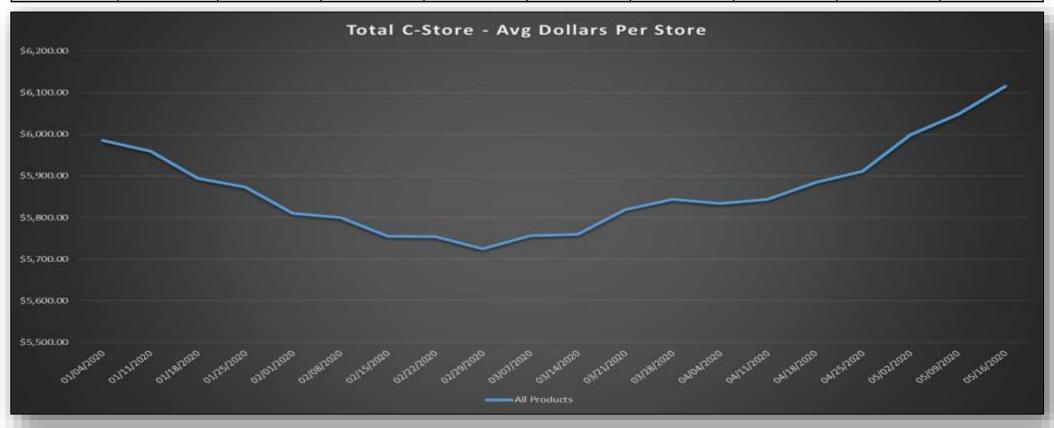

#### **C-Store Performance – Avg Dollars/Store/Week**

Average Dollars per store per week for 65 weeks ending 2/29/20 is \$6,080

| Category | 3 weeks<br>ending<br>3/21/20 | Week<br>ending<br>3/28/20 | Week<br>ending<br>4/4/20 | 4/11/20 | 4/18/20 | 4/25/20 | 5/2/20 | 5/9/20 | 5/16/20 |
|----------|------------------------------|---------------------------|--------------------------|---------|---------|---------|--------|--------|---------|
| Total C- | Down                         | Down                      | Down                     | Down    | Down    | Down    | Down   | Down   | Up .6%  |
| Store    | 5%                           | 3.9%                      | 4.1%                     | 3.9%    | 3.2%    | 2.8%    | 1.3%   | .5%    | Op .0/6 |