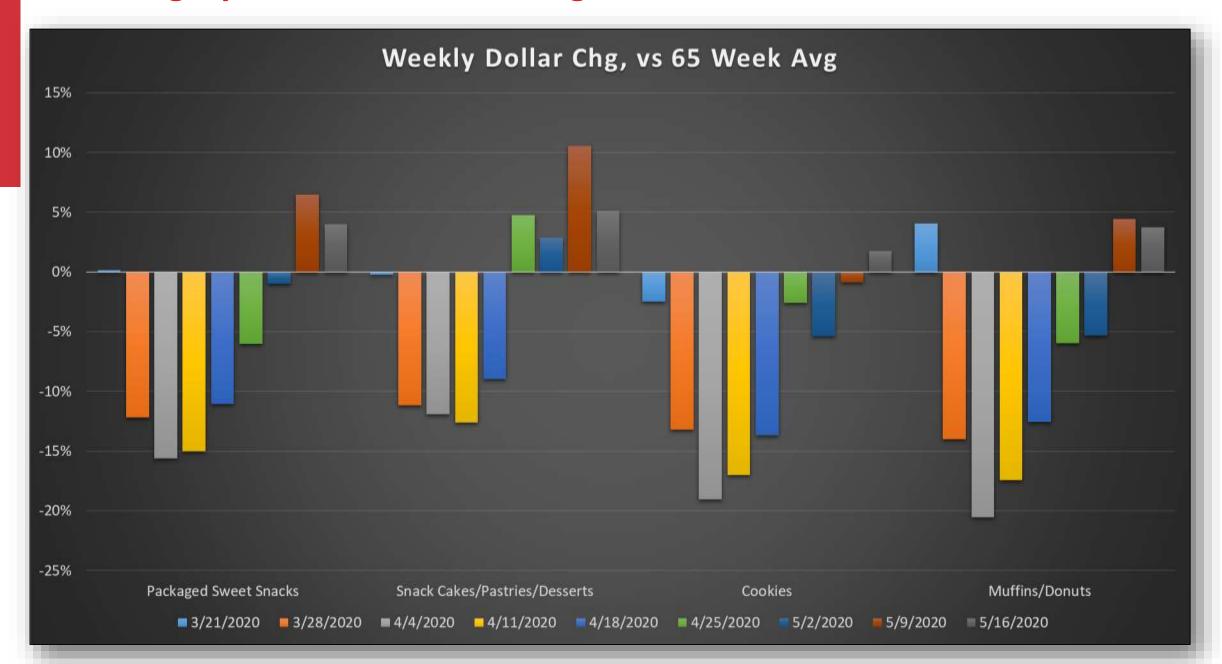

6.5%            | Down 36% | Down 32% | Down 27% | Down 25% | Down 19% | Down -20.3% |
| Salty Snacks          | Down 0.6%                    | Down 26.2%             | Down 36.3%            | Down 38% | Down 31% | Down 22% | Down 16% | Down 8%  | Down -9.2%  |
| Pkg Sweet<br>Snacks   | Up 3.4%                      | Down 15.8%             | Down 20%              | Down 23% | Down 21% | Down 17% | Down 11% | Up 5%    | Down .9%    |
| Alternative<br>Snacks | Down 0.9%                    | Down 27.2%             | Down 35.4%            | Down 35% | Down 30% | Down 18% | Down 14% | Down 9%  | Down 8.9%   |



#### **Sub Category Performance – Candy - Dollars**



#### **Sub Category Performance – Salty Snacks - Dollars**



#### **Sub Category Performance – Packaged Sweet Snacks- Dollars**



#### **Sub Category Performance – Alternative Snacks- Dollars**



#### **Category Performance – Non Tobacco - Dollars**

| Category               | 3 weeks<br>ending<br>3/21/20 | Week ending<br>3/28/20 | Week ending<br>4/4/20 | 4/11/20  | 4/18/20  | 4/25/20  | 5/2/20  | 5/9/20 | 5/16/20  |
|------------------------|------------------------------|------------------------|-----------------------|----------|----------|----------|---------|--------|----------|
| Packaged<br>Beverages  | Up 15.7%                     | Down 10.5%             | Down 19.1%            | Down 23% | Down 17% | Down 11% | Down 4% | Up 12% | Up 5.6%  |
| Health &<br>Beauty     | Up 3.1%                      | Down 14.9%             | Down 15.4%            | Down 12% | Down 4%  | Up 3%    | Up 14%  | Up 21% | Up 20.5