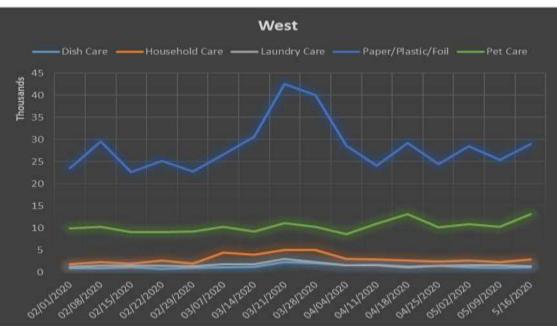

| Up 8.2%   | Up 4%      |
| General<br>Merchandise | Up 3.9%                      | Up 7.8%                | Down 13.8%            | Down 14.8% | Up 1.1%    | Up 9.7%    | Up 9.5%   | Up 25.2%  | Up 3%      |
| Non-Edible<br>Grocery  | Up 42%                       | Up 33.6%               | Down 3.7%             | Down 12.8% | Up 8.2%    | Up 10%     | Up 7.4%   | Down 6.1% | Down -9.1% |



#### **Sub Category Performance – Non Edible Grocery**



#### **Regional Performance**



#### **Regional Performance - Cigarettes**









#### Regional Performance – Smokeless & Cigars









#### **Regional Performance - Candy**









#### **Regional Performance - Vaping**









#### Regional Performance – Health & Beauty









#### **Regional Performance – Non-Edible Grocery**









#### **Summary**

- ➤ The Come Back Total C-Store distribution Units are DOWN, Dollars are UP
- Cigarette & OTP distribution performing well above the 65-week average.
- ➤ Alternative Snacks has some improvement to make and is trending upward.
- ➤ Keep an eye on Skin Care/External Care





# Thank You & Stay Safe and Healthy!

Mike Farrah
Client Relationship Director
mfarrah@msa.com
412-924-3813

Thomas Baldwin
Product Manager, InfoMetrics
tbaldwin@msa.com
412-924-3663