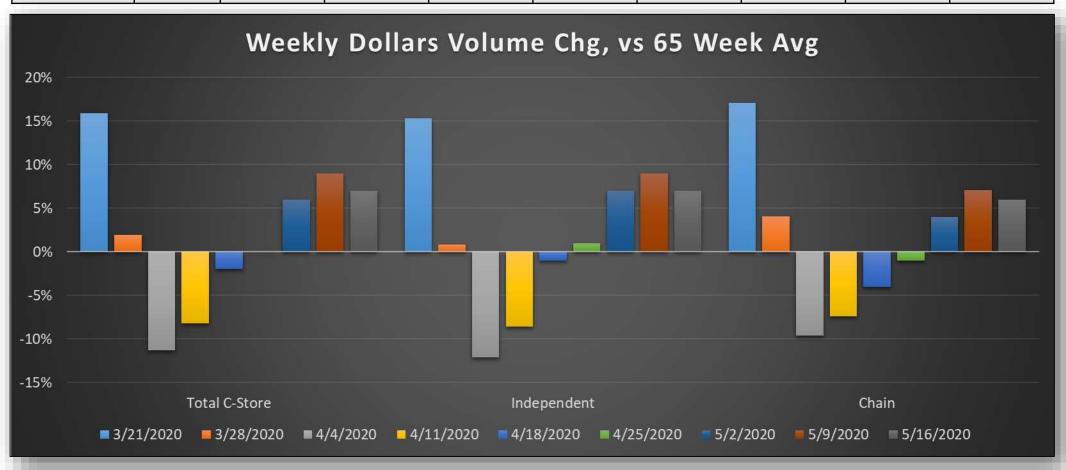

#### **Chain versus Independent – Dollar Performance**

| Туре         | 3 weeks<br>ending<br>3/21/20 | Week<br>ending<br>3/28/20 | Week<br>ending<br>4/4/20 | 4/11/20      | 4/18/20      | 4/25/20      | 5/2/20  | 5/9/20  | 5/16/20 |
|--------------|------------------------------|---------------------------|--------------------------|--------------|--------------|--------------|---------|---------|---------|
| CHAIN        | Up 6.7%                      | Up 4%                     | Down<br>9.7%             | Down<br>7.4% | Down<br>3.6% | Down<br>1.1% | Up 4.2  | Up 7.1% | Up 5.7% |
| INDEPENDENTS | Up 4.8%                      | Up 0.8%                   | Down<br>12.3%            | Down<br>8.6% | Down<br>1.1% | Up .7%       | Up 6.6% | Up 9.4% | Up 7.2% |