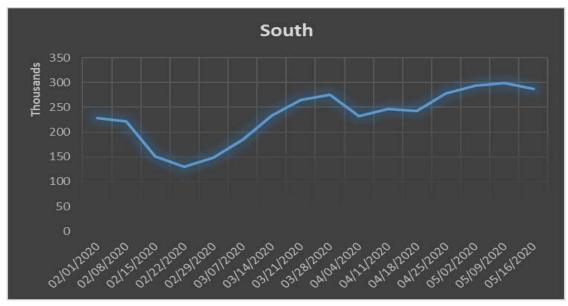

| Up 28.8%               | Down 3.4%             | Up .9%     | Up .5%     | Up 3.8%    | Down 1.9% | Up 8.2%   | Up 4%      |
| General<br>Merchandise | Up 3.9%                      | Up 7.8%                | Down 13.8%            | Down 14.8% | Up 1.1%    | Up 9.7%    | Up 9.5%   | Up 25.2%  | Up 3%      |
| Non-Edible<br>Grocery  | Up 42%                       | Up 33.6%               | Down 3.7%             | Down 12.8% | Up 8.2%    | Up 10%     | Up 7.4%   | Down 6.1% | Down -9.1% |



#### **Sub Category Performance – Non Edible Grocery**



#### **Regional Performance**



#### **Regional Performance - Cigarettes**









#### Regional Performance – Smokeless & Cigars









#### **Regional Performance - Candy**









#### **Regional Performance - Vaping**









#### Regional Performance – Health & Beauty









#### **Regional Performance – Non-Edible Grocery**









#### **Summary**

- ➤ The Come Back Total C-Store distribution Units are DOWN, Dollars are UP
- Cigarette & OTP distribution performing well above the 65-week average.
- ➤ Alternative Snacks has some improvement to make and is trending upward.
- ➤ Keep an eye on Skin Care/External Care





# Thank You & Stay Safe and Healthy!

Mike Farrah
Client Relationship Director
mfarrah@msa.com
412-924-3813

Thomas Baldwin
Product Manager, InfoMetrics
tbaldwin@msa.com
412-924-3663