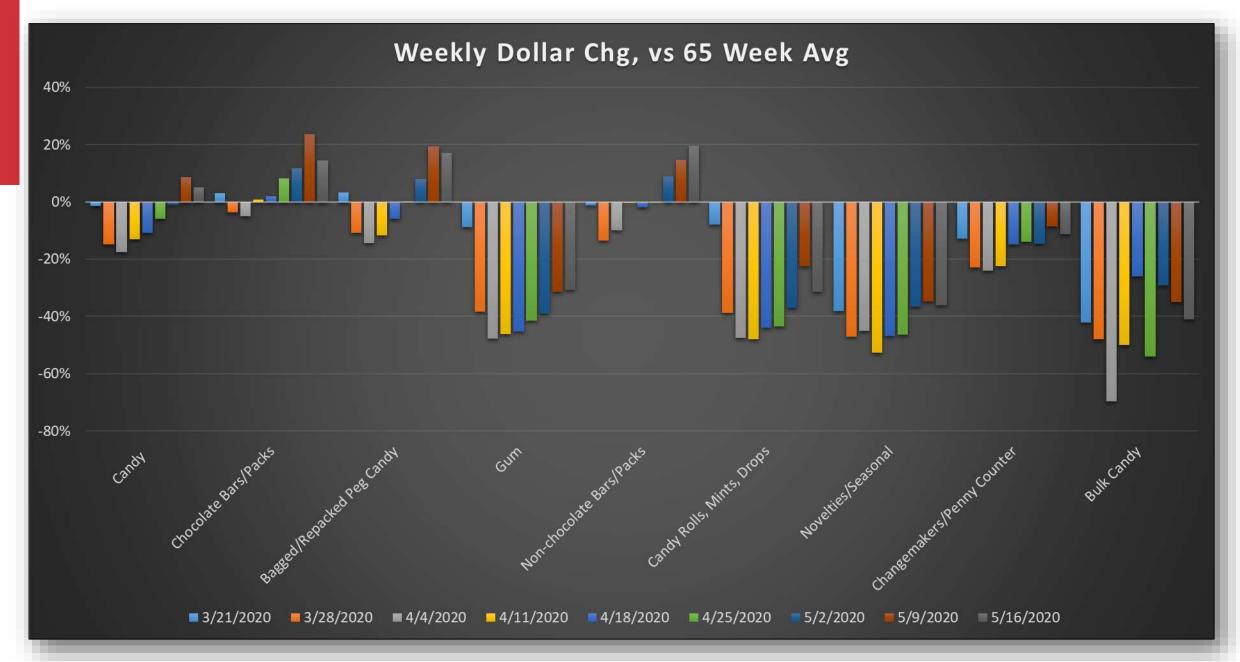

#### **Sub Category Performance – Candy - Dollars**

#### **Sub Category Performance – Salty Snacks - Dollars**

#### **Sub Category Performance – Packaged Sweet Snacks- Dollars**

#### **Sub Category Performance – Alternative Snacks- Dollars**