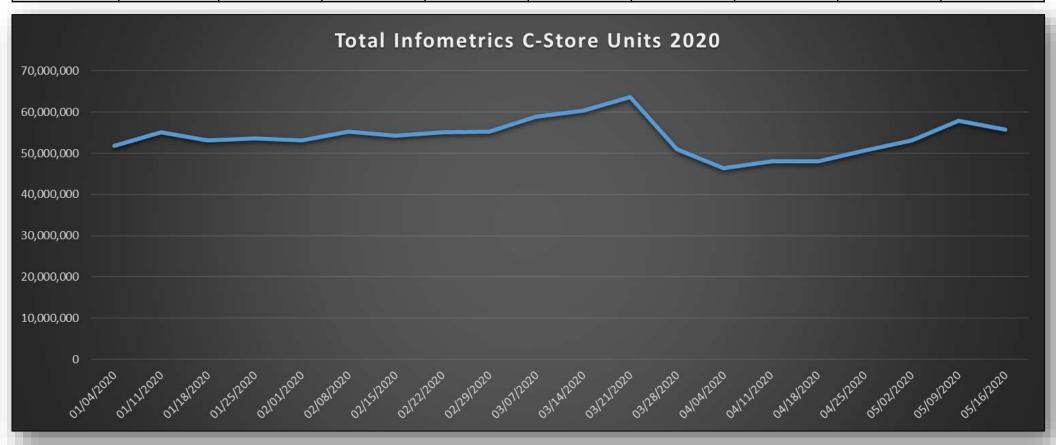

#### **C-Store Performance - Units**

Average weekly units for 65 weeks ending 2/29/20 are 59.7M units.

| Category | 3 weeks ending 3/21/20 | Week<br>ending<br>3/28/20 | Week<br>ending<br>4/4/20 | 4/11/20 | 4/18/20 | 4/25/20 | 5/2/20 | 5/9/20 | 5/16/20 |
|----------|------------------------|---------------------------|--------------------------|---------|---------|---------|--------|--------|---------|
| Total C- | Up 2%                  | Down                      | Down                     | Down    | Down    | Down    | Down   | Down   | Down    |
| Store    | GP 270                 | 14.7%                     | 22.9%                    | 24%     | 19.4%   | 15.3%   | 11%    | 5.4%   | 6.5%    |