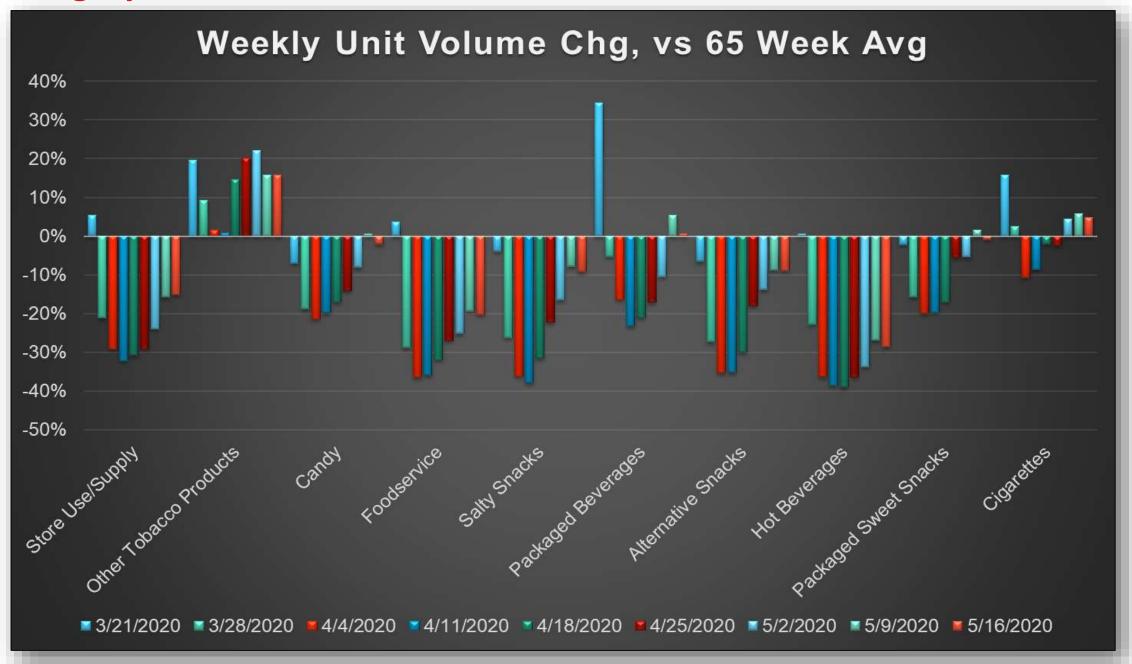

#### **Category Performance – Units**

#### **Category Performance – Non-Tobacco Top Categories - Dollars**

| Category              | 3 weeks<br>ending<br>3/21/20 | Week ending<br>3/28/20 | Week ending<br>4/4/20 | 4/11/20  | 4/18/20  | 4/25/20  | 5/2/20   | 5/9/20   | 5/16/20    |
|-----------------------|------------------------------|------------------------|-----------------------|----------|----------|----------|----------|----------|------------|
| Candy                 | Up 6.3%                      | Down 14.7%             | Down 17.6%            | Down-13% | Down 11% | Down 6%  | Down 1%  | Up 9%    | Up 5%      |
| Foodservice           | Down 0.7%                    | Down 27%               | Down 35.2%            | Down 33% | Down 31% | Down 24% | Down 19% | Down 13% | Down 12.4% |
| Salty Snacks          | Up 0.9%                      | Down 23.9%             | Down 33.2%            | Down 34% | Down 27% | Down 17% | Down 11% | Down 3%  | Down 3.6%  |
| Pkg Sweet<br>Snacks   | Up 5.4%                      | Down 12.2%             | Down 15.7%            | Down 15% | Down 11% | EVEN     | Down 1%  | Up 6%    | Up 3.9%    |
| Alternative<br>Snacks | Up 1.9%                      | Down 24%               | Down 34.6%            | Down 33% | Down 28% | Down 14% | Down 9%  | Down 3%  | Down 1.9%  |

#### **Category Performance – Non-Tobacco Top Categories - Units**

| Category              | 3 weeks<br>ending<br>3/21/20 | Week ending<br>3/28/20 | Week ending<br>4/4/20 | 4/11/20  | 4/18/20  | 4/25/20  | 5/2/20   | 5/9/20   | 5/16/20     |
|-----------------------|------------------------------|------------------------|-----------------------|----------|----------|----------|----------|----------|-------------|
| Candy                 | Down 0.3%                    | Down 18.9%             | Down 21.6%            | Down 20% | Down 17% | Down 14% | Down 8%  | Up 1%    | Down -2.1%  |
| Foodservice           | Up 0.6%                      | Down 28.8%             | Down 36.5%            | Down 36% | Down 32% | Down 27% | Down 25% | Down 19% | Down -20.3% |
| Salty Snacks          | Down 0.6%                    | Down 26.2%             | Down 36.3%            | Down 38% | Down 31% | Down 22% | Down 16% | Down 8%  | Down -9.2%  |
| Pkg Sweet<br>Snacks   | Up 3.4%                      | Down 15.8%             | Down 20%              | Down 23% | Down 21% | Down 17% | Down 11% | Up 5%    | Down .9%    |
| Alternative<br>Snacks | Down 0.9%                    | Down 27.2%             | Down 35.4%            | Down 35% | Down 30% | Down 18% | Down 14% | Down 9%  | Down 8.9%   |

#### **Category Performance – Non Tobacco - Dollars**

| Category               | 3 weeks<br>ending<br>3/21/20 | Week ending<br>3/28/20 | Week ending<br>4/4/20 | 4/11/20  | 4/18/20  | 4/25/20  | 5/2/20  | 5/9/20 | 5/16/20  |
|------------------------|------------------------------|------------------------|-----------------------|----------|----------|----------|---------|--------|----------|
| Packaged<br>Beverages  | Up 15.7%                     | Down 10.5%             | Down 19.1%            | Down 23% | Down 17% | Down 11% | Down 4% | Up 12% | Up 5.6%  |
| Health &<br>Beauty     | Up 3.1%                      | Down 14.9%             | Down 15.4%            | Down 12% | Down 4%  | Up 3%    | Up 14%  | Up 21% | Up 20.5% |
| Edible<br>Grocery      | Up 18%                       | Up 48.8%               | Up 11.6%              | Up 17%   | Up 16%   | Up 18%   | Up 9%   | Up 20% | Up 12.4% |
| General<br>Merchandise | Down 3.3%                    | Down 6.6%              | Down 25.2%            | Down 18% | Up 23%   | Up 42%   | Up 29%  | Up 53% | Up 27.2% |
| Non-Edible<br>Grocery  | Up 40.4%                     | Up 42.9%               | Up 5%                 | Down 3%  | Up 16%   | Up 6%    | Up 8%   | Up 4%  | Up .2%   |

#### **Category Performance – Non-Tobacco - Units**

| Category               | 3 weeks<br>ending<br>3/21/20 | Week ending<br>3/28/20 | Week ending<br>4/4/20 | 4/11/20    | 4/18/20    | 4/25/20    | 5/2/20    | 5/9/20    | 5/16/20    |
|------------------------|------------------------------|------------------------|-----------------------|------------|------------|------------|-----------|-----------|------------|
| Packaged<br>Beverages  | Up 16.1%                     | Down 5.3%              | Down 16.5%            | Down 23%   | Down 21%   | Down 17%   | Down 11%  | Up 5%     | Up .7%     |
| Health &<br>Beauty     | Up 5.9%                      | Down 13.8%             | Down 20.8%            | Down 25.7% | Down 19.7% | Down 13.9% | Down 1.1% | Up 7.7%   | Up 2.1%    |
| Edible<br>Grocery      | Up 11.1%                     | Up 28.8%               | Down 3.4%             | Up .9%     | Up .5%     | Up 3.8%    | Down 1.9% | Up 8.2%   | Up 4%      |
| General<br>Merchandise | Up 3.9%                      | Up 7.8%                | Down 13.8%            | Down 14.8% | Up 1.1%    | Up 9.7%    | Up 9.5%   | Up 25.2%  | Up 3%      |
| Non-Edible<br>Grocery  | Up 42%                       | Up 33.6%               | Down 3.7%             | Down 12.8% | Up 8.2%    | Up 10%     | Up 7.4%   | Down 6.1% | Down -9.1% |