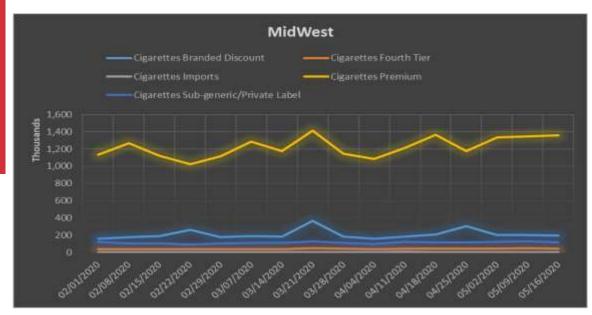

| Down 20.8%            | Down 25.7% | Down 19.7% | Down 13.9% | Down 1.1% | Up 7.7%   | Up 2.1%    |
| Edible<br>Grocery      | Up 11.1%                     | Up 28.8%               | Down 3.4%             | Up .9%     | Up .5%     | Up 3.8%    | Down 1.9% | Up 8.2%   | Up 4%      |
| General<br>Merchandise | Up 3.9%                      | Up 7.8%                | Down 13.8%            | Down 14.8% | Up 1.1%    | Up 9.7%    | Up 9.5%   | Up 25.2%  | Up 3%      |
| Non-Edible<br>Grocery  | Up 42%                       | Up 33.6%               | Down 3.7%             | Down 12.8% | Up 8.2%    | Up 10%     | Up 7.4%   | Down 6.1% | Down -9.1% |



#### **Sub Category Performance – Non Edible Grocery**



#### **Regional Performance**



#### **Regional Performance - Cigarettes**









#### Regional Performance – Smokeless & Cigars









#### **Regional Performance - Candy**









#### **Regional Performance - Vaping**









#### Regional Performance – Health & Beauty









#### **Regional Performance – Non-Edible Grocery**









#### **Summary**

- ➤ The Come Back Total C-Store distribution Units are DOWN, Dollars are UP
- Cigarette & OTP distribution performing well above the 65-week average.
- ➤ Alternative Snacks has some improvement to make and is trending upward.
- ➤ Keep an eye on Skin Care/External Care





# Thank You & Stay Safe and Healthy!

Mike Farrah
Client Relationship Director
mfarrah@msa.com
412-924-3813

Thomas Baldwin
Product Manager, InfoMetrics
tbaldwin@msa.com
412-924-3663