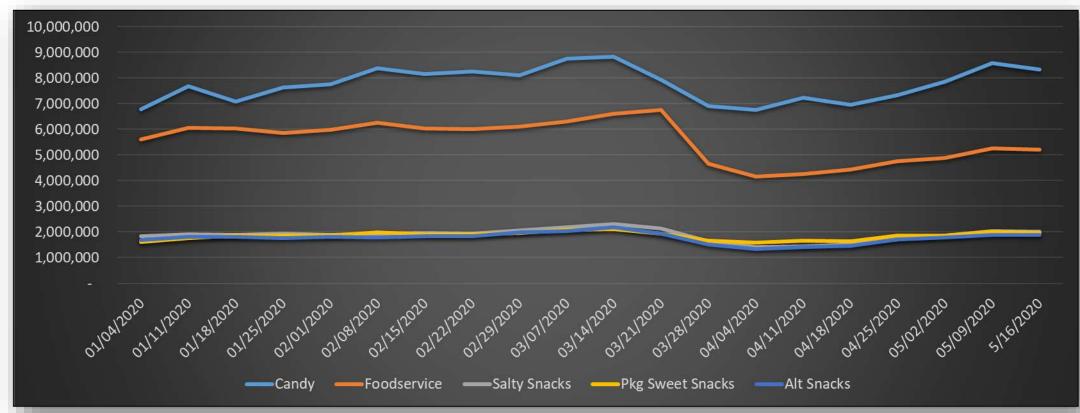

#### **Category Performance – Non-Tobacco Top Categories - Units**

| Category              | 3 weeks<br>ending<br>3/21/20 | Week ending<br>3/28/20 | Week ending<br>4/4/20 | 4/11/20  | 4/18/20  | 4/25/20  | 5/2/20   | 5/9/20   | 5/16/20     |
|-----------------------|------------------------------|------------------------|-----------------------|----------|----------|----------|----------|----------|-------------|
| Candy                 | Down 0.3%                    | Down 18.9%             | Down 21.6%            | Down 20% | Down 17% | Down 14% | Down 8%  | Up 1%    | Down -2.1%  |
| Foodservice           | Up 0.6%                      | Down 28.8%             | Down 36.5%            | Down 36% | Down 32% | Down 27% | Down 25% | Down 19% | Down -20.3% |
| Salty Snacks          | Down 0.6%                    | Down 26.2%             | Down 36.3%            | Down 38% | Down 31% | Down 22% | Down 16% | Down 8%  | Down -9.2%  |
| Pkg Sweet<br>Snacks   | Up 3.4%                      | Down 15.8%             | Down 20%              | Down 23% | Down 21% | Down 17% | Down 11% | Up 5%    | Down .9%    |
| Alternative<br>Snacks | Down 0.9%                    | Down 27.2%             | Down 35.4%            | Down 35% | Down 30% | Down 18% | Down 14% | Down 9%  | Down 8.9%   |