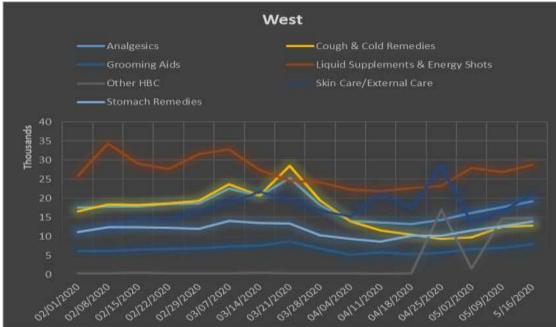

| Up .9%     | Up .5%     | Up 3.8%    | Down 1.9% | Up 8.2%   | Up 4%      |
| General<br>Merchandise | Up 3.9%                      | Up 7.8%                | Down 13.8%            | Down 14.8% | Up 1.1%    | Up 9.7%    | Up 9.5%   | Up 25.2%  | Up 3%      |
| Non-Edible<br>Grocery  | Up 42%                       | Up 33.6%               | Down 3.7%             | Down 12.8% | Up 8.2%    | Up 10%     | Up 7.4%   | Down 6.1% | Down -9.1% |



#### **Sub Category Performance – Non Edible Grocery**



#### **Regional Performance**



#### **Regional Performance - Cigarettes**









#### Regional Performance – Smokeless & Cigars









#### **Regional Performance - Candy**









#### **Regional Performance - Vaping**









#### Regional Performance – Health & Beauty









#### **Regional Performance – Non-Edible Grocery**









#### **Summary**

- ➤ The Come Back Total C-Store distribution Units are DOWN, Dollars are UP
- Cigarette & OTP distribution performing well above the 65-week average.
- ➤ Alternative Snacks has some improvement to make and is trending upward.
- ➤ Keep an eye on Skin Care/External Care





# Thank You & Stay Safe and Healthy!

Mike Farrah
Client Relationship Director
mfarrah@msa.com
412-924-3813

Thomas Baldwin
Product Manager, InfoMetrics
tbaldwin@msa.com
412-924-3663