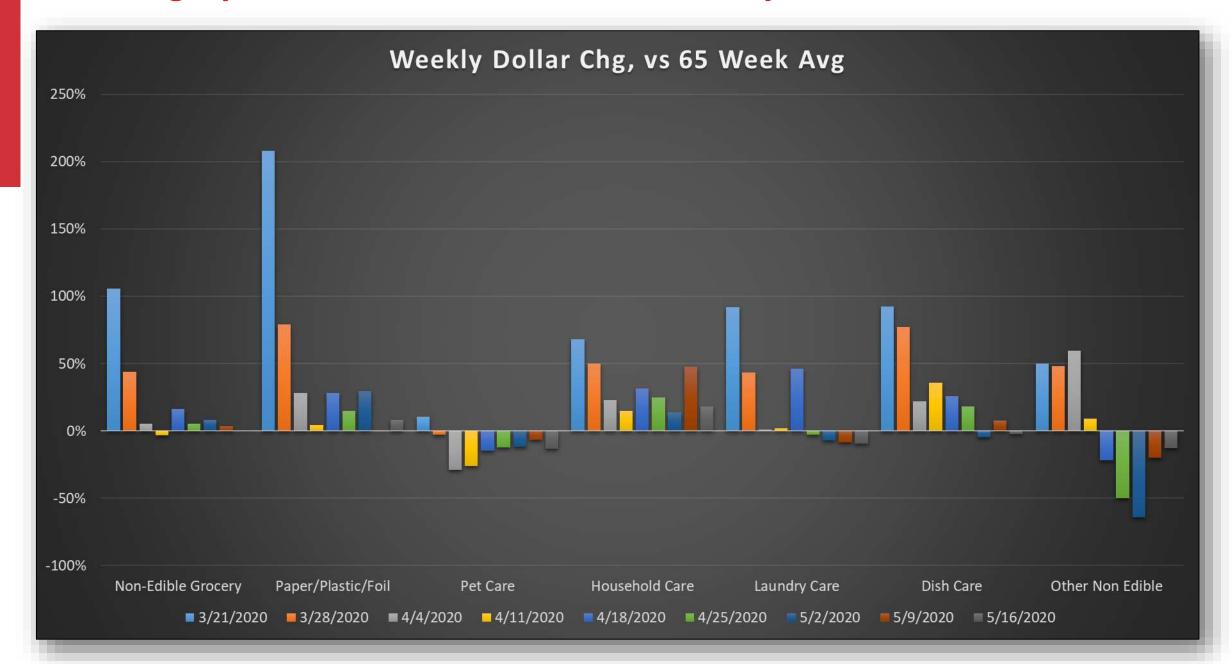

7%     |
| Health &<br>Beauty     | Up 5.9%                      | Down 13.8%             | Down 20.8%            | Down 25.7% | Down 19.7% | Down 13.9% | Down 1.1% | Up 7.7%   | Up 2.1%    |
| Edible<br>Grocery      | Up 11.1%                     | Up 28.8%               | Down 3.4%             | Up .9%     | Up .5%     | Up 3.8%    | Down 1.9% | Up 8.2%   | Up 4%      |
| General<br>Merchandise | Up 3.9%                      | Up 7.8%                | Down 13.8%            | Down 14.8% | Up 1.1%    | Up 9.7%    | Up 9.5%   | Up 25.2%  | Up 3%      |
| Non-Edible<br>Grocery  | Up 42%                       | Up 33.6%               | Down 3.7%             | Down 12.8% | Up 8.2%    | Up 10%     | Up 7.4%   | Down 6.1% | Down -9.1% |



#### **Sub Category Performance – Non Edible Grocery**



#### **Regional Performance**



#### **Regional Performance - Cigarettes**









#### Regional Performance – Smokeless & Cigars









#### **Regional Performance - Candy**









#### **Regional Performance - Vaping**









#### Regional Performance – Health & Beauty









#### **Regional Performance – Non-Edible Grocery**









#### **Summary**

- ➤ The Come Back Total C-Store distribution Units are DOWN, Dollars are UP
- Cigarette & OTP distribution performing well above the 65-week average.
- ➤ Alternative Snacks has some improvement to make and is trending upward.
- ➤ Keep an eye on Skin Care/External Care





# Thank You & Stay Safe and Healthy!

Mike Farrah
Client Relationship Director
mfarrah@msa.com
412-924-3813

Thomas Baldwin
Product Manager, InfoMetrics
tbal