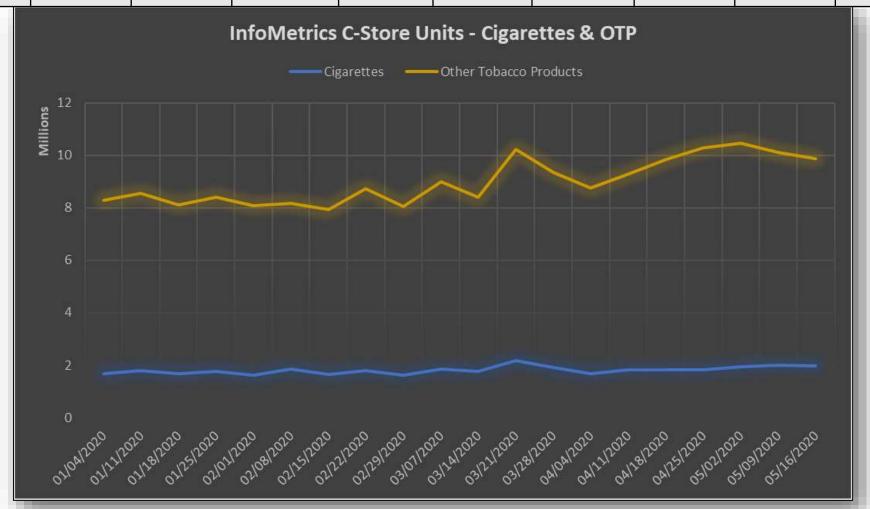

#### **Category Performance – Cigarettes & OTP - Dollars**

| Category   | 3 weeks<br>ending<br>3/21/20 | Week<br>ending<br>3/28/20 | Week<br>ending<br>4/4/20 | 4/11/20 | 4/18/20 | 4/25/20 | 5/2/20 | 5/9/20 | 5/16/20 |
|------------|------------------------------|---------------------------|--------------------------|---------|---------|---------|--------|--------|---------|
| Cigarettes | Up 6%                        | Up 4%                     | Down 10%                 | Down 6% | Even    | Even    | Up 6%  | Up 8%  | Up 7%   |
| ОТР        | Up 6%                        | Up 11%                    | Down 5%                  | Down 1% | Up 7%   | Up 14%  | Up 17% | Up 16% | Up 13%  |

#### **Category Performance – Cigarettes & OTP - Units**

| Category   | 3 weeks<br>ending<br>3/21/20 | Week<br>ending<br>3/28/20 | Week<br>ending<br>4/4/20 | 4/11/20 | 4/18/20 | 4/25/20 | 5/2/20 | 5/9/20 | 5/16/20 |
|------------|------------------------------|---------------------------|--------------------------|---------|---------|---------|--------|--------|---------|
| Cigarettes | Up 3%                        | Up 3%                     | Down 11%                 | Down 9% | Down 2% | Down 2% | Up 4%  | Up 6%  | Up 5%   |
| ОТР        | Up 8%                        | Up 9%                     | Up 2%                    | Up 1%   | Up 15%  | Up 20%  | Up 22% | Up 16% | Up 16%  |