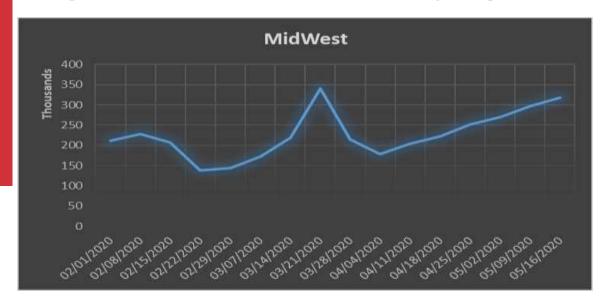

| Up 28.8%               | Down 3.4%             | Up .9%     | Up .5%     | Up 3.8%    | Down 1.9% | Up 8.2%   | Up 4%      |
| General<br>Merchandise | Up 3.9%                      | Up 7.8%                | Down 13.8%            | Down 14.8% | Up 1.1%    | Up 9.7%    | Up 9.5%   | Up 25.2%  | Up 3%      |
| Non-Edible<br>Grocery  | Up 42%                       | Up 33.6%               | Down 3.7%             | Down 12.8% | Up 8.2%    | Up 10%     | Up 7.4%   | Down 6.1% | Down -9.1% |



#### **Sub Category Performance – Non Edible Grocery**



#### **Regional Performance**



#### **Regional Performance - Cigarettes**









#### Regional Performance – Smokeless & Cigars









#### **Regional Performance - Candy**









#### **Regional Performance - Vaping**









#### Regional Performance – Health & Beauty









#### **Regional Performance – Non-Edible Grocery**









#### **Summary**

- ➤ The Come Back Total C-Store distribution Units are DOWN, Dollars are UP
- Cigarette & OTP distribution performing well above the 65-week average.
- ➤ Alternative Snacks has some improvement to make and is trending upward.
- ➤ Keep an eye on Skin Care/External Care





# Thank You & Stay Safe and Healthy!

Mike Farrah
Client Relationship Director
mfarrah@msa.com
412-924-3813

Thomas Baldwin
Product Manager, InfoMetrics
tbaldwin@msa.com
412-924-3663