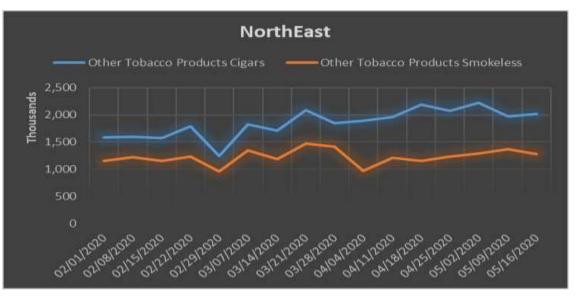

7% | Down 13.9% | Down 1.1% | Up 7.7%   | Up 2.1%    |
| Edible<br>Grocery      | Up 11.1%                     | Up 28.8%               | Down 3.4%             | Up .9%     | Up .5%     | Up 3.8%    | Down 1.9% | Up 8.2%   | Up 4%      |
| General<br>Merchandise | Up 3.9%                      | Up 7.8%                | Down 13.8%            | Down 14.8% | Up 1.1%    | Up 9.7%    | Up 9.5%   | Up 25.2%  | Up 3%      |
| Non-Edible<br>Grocery  | Up 42%                       | Up 33.6%               | Down 3.7%             | Down 12.8% | Up 8.2%    | Up 10%     | Up 7.4%   | Down 6.1% | Down -9.1% |



#### **Sub Category Performance – Non Edible Grocery**



#### **Regional Performance**



#### **Regional Performance - Cigarettes**









#### Regional Performance – Smokeless & Cigars









#### **Regional Performance - Candy**









#### **Regional Performance - Vaping**









#### Regional Performance – Health & Beauty









#### **Regional Performance – Non-Edible Grocery**









#### **Summary**

- ➤ The Come Back Total C-Store distribution Units are DOWN, Dollars are UP
- Cigarette & OTP distribution performing well above the 65-week average.
- ➤ Alternative Snacks has some improvement to make and is trending upward.
- ➤ Keep an eye on Skin Care/External Care





# Thank You & Stay Safe and Healthy!

Mike Farrah
Client Relationship Director
mfarrah@msa.com
412-924-3813

Thomas Baldwin
Product Manager, InfoMetrics
tbaldwin@msa.com
412-924-3663