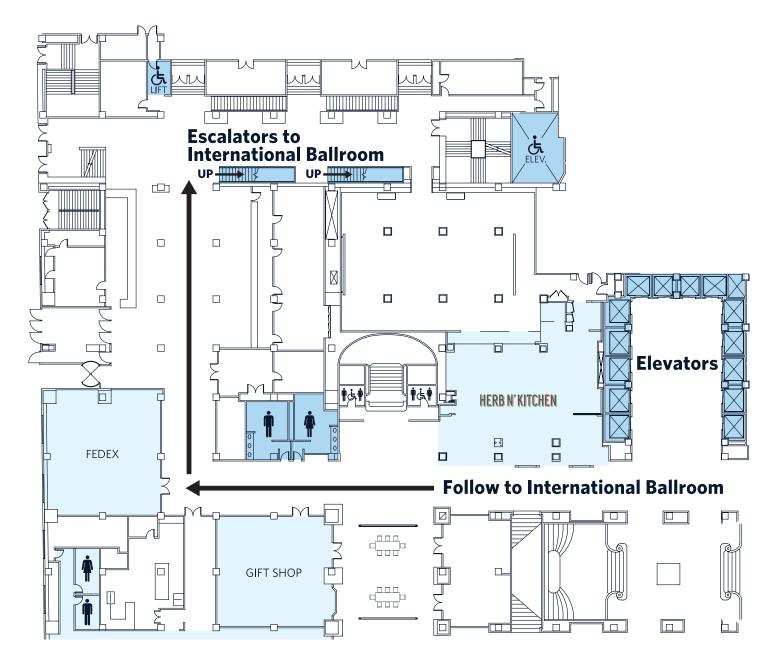

## **INTERNATIONAL BALLROOM (ACCESSED VIA LOBBY LEVEL)**

Take the elevators to the Lobby Level and follow signs to take the escalators to the International Ballroom.

### **2ND FLOOR**

**3RD FLOOR** 