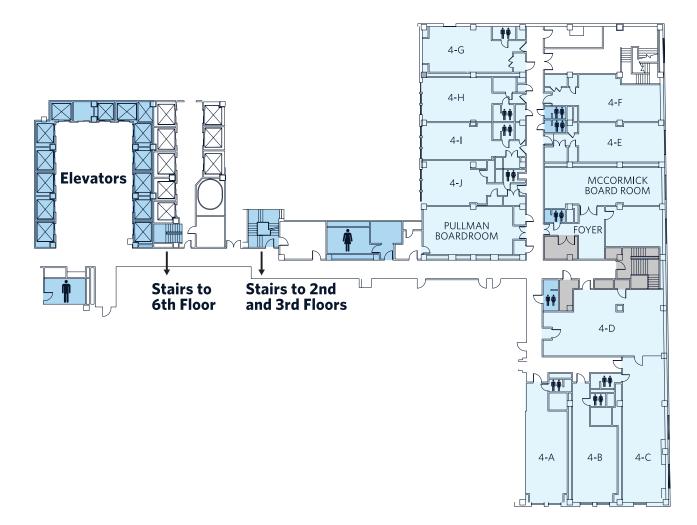

# **CDBX 2022 On-Site Contacts**

### Jenn Finn

Director of Member Engagement, Marketing and Sales 703-208-1649 jennf@cdaweb.net

#### **Marie Fredlake**

Conference Manager 202-631-1057 marie.fredlake@conferencedirect.com

### Angie Simonetti

Executive Vice President 703-208-1648 angies@cdaweb.net

## **CDBX 2022 Meeting Space**

Floor plans are not to scale

### LOBBY LEVEL—FRONT DESK AND 720 SOUTH



## **INTERNATIONAL BALLROOM (ACCESSED VIA LOBBY LEVEL)**

Take the elevators to the Lobby Level and follow signs to take the escalators to the International Ballroom.



### **2ND FLOOR**



**3RD FLOOR** 



### **4TH FLOOR**



**6TH FLOOR**