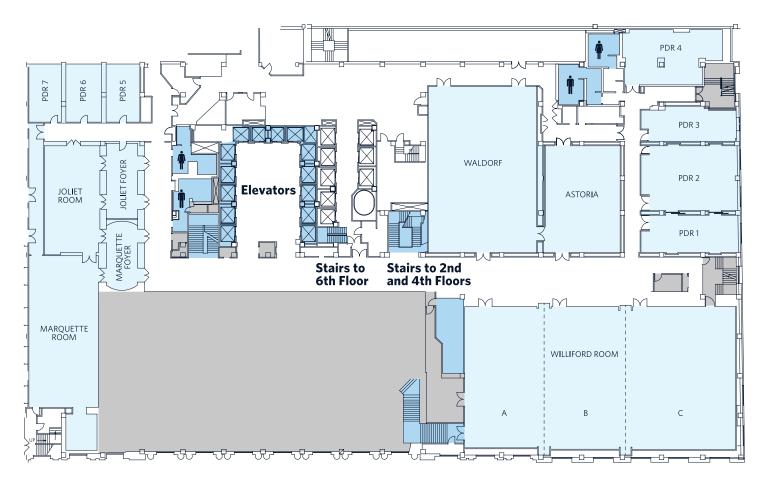

# **CDBX 2022 On-Site Contacts**

### Jenn Finn

Director of Member Engagement, Marketing and Sales 703-208-1649 jennf@cdaweb.net

#### **Marie Fredlake**

Conference Manager 202-631-1057 marie.fredlake@conferencedirect.com

### Angie Simonetti

Executive Vice President 703-208-1648 angies@cdaweb.net

## **CDBX 2022 Meeting Space**

Floor plans are not to scale

### LOBBY LEVEL—FRONT DESK AND 720 SOUTH



## **INTERNATIONAL BALLROOM (ACCESSED VIA LOBBY LEVEL)**

Take the elevators to the Lobby Level and follow signs to take the escalators to the International Ballroom.



### **2ND FLOOR**



**3RD FLOOR** 



### **4TH FLOOR**



**6TH FLOOR**